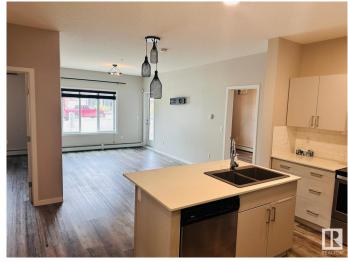

## \$239,900

2 Bedroom, 2.00 Bathroom, 903 sqft Condo / Townhouse on 0.00 Acres

Rutherford (Edmonton), Edmonton, AB

This is Stunning 2 bed room and 2 full bathroom condo with a spacious living room in the main level. Open concept kitchen with large Island with White quartz countertops, Built-in-Stainless steel appliances and In suite laundry, Primary suite is spectacular with full ensuite and extra large closet. Beautiful balcony space for summer, underground heated parking, this home is loaded with convenience, Walkable distance school, Shopping Centre, Airport, Highway.

#### Interior

Interior Features ensuite bathroom

Appliances Microwave Hood Fan, Refrigerator, Stacked Washer/Dryer,

Stove-Countertop Electric, Window Coverings

Heating Baseboard, Natural Gas