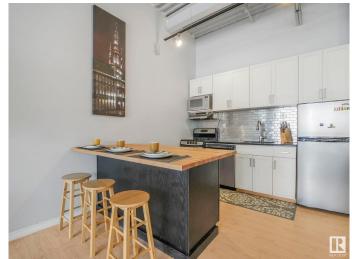

## \$224,000

1 Bedroom, 1.00 Bathroom, 587 sqft Condo / Townhouse on 0.00 Acres

Downtown (Edmonton), Edmonton, AB

Own the coolest place at Fifth Street Lofts! This top-floor, warehouse-style loft blends industrial charm with modern upgrades â€" soaring 11.5 ft ceilings, huge windows with city views, updated kitchen with stainless steel appliances and island, stylish bathroom, and in-suite laundry. Comes with a secured, energized parking stall and storage locker! Walk to Rogers Place, the Ice District, MacEwan, NorQuest, and more. Previously rented for \$1,995/month â€" a perfect turnkey investment or a sleek home base in the city. Heat and water included in condo fees.

### Interior

Appliances Dishwasher-Built-In, Dryer, Hood Fan, Refrigerator, Stove-Electric,

Washer, Window Coverings

Heating Hot Water, Natural Gas