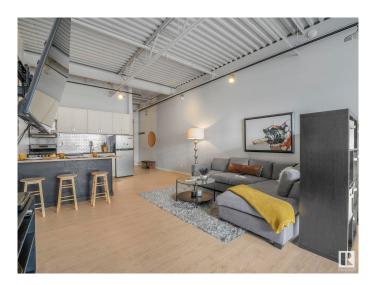

## \$224,000

1 Bedroom, 1.00 Bathroom, 587 sqft Condo / Townhouse on 0.00 Acres

Downtown (Edmonton), Edmonton, AB

Own the coolest place at Fifth Street Lofts! This top-floor, warehouse-style loft blends industrial charm with modern upgrades â€" soaring 11.5 ft ceilings, huge windows with city views, updated kitchen with stainless steel appliances and island, stylish bathroom, and in-suite laundry. Comes with a secured, energized parking stall and storage locker! Walk to Rogers Place, the Ice District, MacEwan, NorQuest, and more. Previously rented for \$1,995/month â€" a perfect turnkey investment or a sleek home base in the city. Heat and water included in condo fees.

### Interior

Appliances Dishwasher-Built-In, Dryer, Hood Fan, Refrigerator, Stove-Electric,

Washer, Window Coverings

Heating Hot Water, Natural Gas