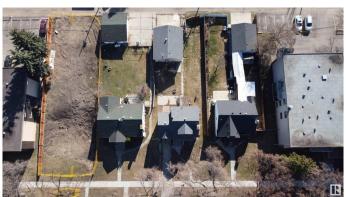

# \$399.000

3 Bedroom, 2.00 Bathroom, 1,564 sqft Single Family on 0.00 Acres

Queen Mary Park, Edmonton, AB

50x150 ZONED RM h16 allowing for up to 12+ RENTAL UNITS! Fantastic redevelopment potential on a beautiful, quiet, tree lined street, walking distance to MACEWAN, or a quick commute to NAIT! Or save this charming pre-war home with tons of square footage, plenty of windows, 2 Bathrooms upstairs, and a MASSIVE double car garage with 40 AMP power and plenty 2 oversized garage doors. Other perks include newer pex plumbing, newer shingles and vinyl siding. Being sold AS is, do not miss this opportunity!

# **Amenities**

Amenities Off Street Parking, On Street Parking, Deck

Parking Spaces 4

Parking Double Garage Detached, Over Sized