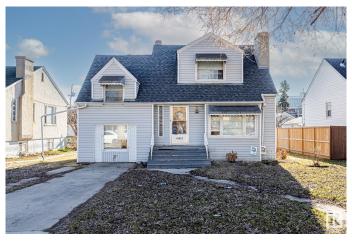

# \$399.000

3 Bedroom, 2.00 Bathroom, 1,564 sqft Single Family on 0.00 Acres

Queen Mary Park, Edmonton, AB

50x150 ZONED RM h16 allowing for up to 12+ RENTAL UNITS! Fantastic redevelopment potential on a beautiful, quiet, tree lined street, walking distance to MACEWAN, or a quick commute to NAIT! Or save this charming pre-war home with tons of square footage, plenty of windows, 2 Bathrooms upstairs, and a MASSIVE double car garage with 40 AMP power and plenty 2 oversized garage doors. Other perks include newer pex plumbing, newer shingles and vinyl siding. Being sold AS is, do not miss this opportunity!

# **Amenities**

Amenities Off Street Parking, On Street Parking, Deck

Parking Spaces 4

Parking Double Garage Detached, Over Sized