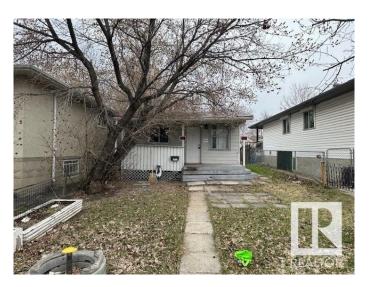

### \$174,900

2 Bedroom, 1.00 Bathroom, 667 sqft Single Family on 0.00 Acres

Mccauley, Edmonton, AB

Prime location to build and invest in the mature area location! Investor Alert or First time buyer!! Cozy livable bungalow in the mature down town city neighborhood, minutes to the heart of Edmonton! Situated on a 29' x 129' lot zoned RF3. This is a GREAT rental or live and re-development later property. 2 bedrooms, 1 bathroom, laminate flooring, metal roof, newer hot water tank, crawl space for storage. Build a new single family and duplex housing or possible four units. CLOSE TO ALL AMENITIES, SCHOOLS, MAJOR BUS ROUTES, LRT LINE, GROCERY STORES & RESTAURANTS, MEDICAL SERVICES. **BRING OFFERS! MUST SELL!** 

#### **Essential Information**

MLS® # E4432196

Price \$174,900

Bedrooms 2

Bathrooms 1.00

Full Baths 1

Square Footage 667

Acres 0.00 Year Built 1920

Type Single Family

Sub-Type Detached Single Family

Style Bungalow

Status Active

#### **Exterior**

Exterior Wood, Vinyl

Exterior Features Landscaped, Paved Lane, Private Setting, Schools, Shopping Nearby

Roof Metal

Construction Wood, Vinyl

Foundation Concrete Perimeter