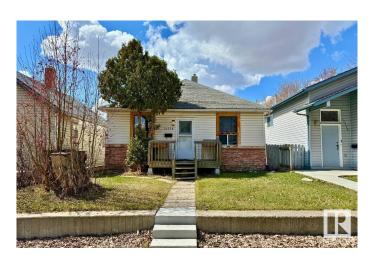

# \$180,000

2 Bedroom, 1.00 Bathroom, 931 sqft Single Family on 0.00 Acres

Calder, Edmonton, AB

Opportunity knocksâ€"for those with vision and a tool belt. This home needs work, no doubt about it, but it offers a blank canvas for the savvy investor or buyer willing to roll up their sleeves. With a newer hot water tank and furnace already in place, some of the heavy lifting is done. The rest? Well, that's where your creativity (and elbow grease) comes in. Priced to reflect the condition, this is a chance to add serious valueâ€"but it's not for the timid

### **Essential Information**

MLS® # E4432197 Price \$180,000

Bedrooms 2

Bathrooms 1.00

Full Baths 1

Square Footage 931 Acres 0.00

Year Built 1916

Type Single Family

### **Exterior**

Exterior Wood, Stone, Vinyl

Exterior Features Back Lane, Fenced, Playground Nearby, Public Transportation, Schools,

Shopping Nearby

Roof Asphalt Shingles

Construction Wood, Stone, Vinyl

Foundation Concrete Perimeter