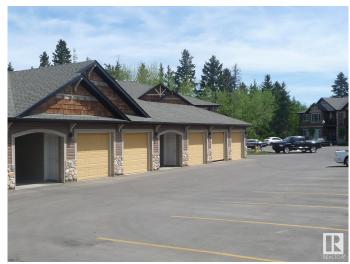

### \$259,000

2 Bedroom, 2.00 Bathroom, 924 sqft Condo / Townhouse on 0.00 Acres

Silver Berry, Edmonton, AB

Better than new! This 2 bedroom condo shows perfect, comes with all the appliances(upgraded appliances) modern decor, natural maple cabinets, tons of storage, air conditioning, window coverings...you can't spend any more money here cause it is already done! Single car garage and stall in front of unit. For someone Christmas will come twice.

#### **Amenities**

Amenities Parking-Plug-Ins, Parking-Visitor

Parking Single Garage Detached