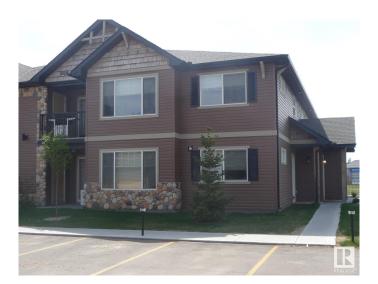

### \$259,000

2 Bedroom, 2.00 Bathroom, 924 sqft Condo / Townhouse on 0.00 Acres

Silver Berry, Edmonton, AB

Better than new! This 2 bedroom condo shows perfect, comes with all the appliances(upgraded appliances) modern decor, natural maple cabinets, tons of storage, air conditioning, window coverings...you can't spend any more money here cause it is already done! Single car garage and stall in front of unit. For someone Christmas will come twice.

#### **Exterior**

Exterior Wood, Stone, Vinyl

Exterior Features Landscaped, Park/Reserve

Roof Asphalt Shingles

Construction Wood, Stone, Vinyl

Foundation Concrete Perimeter