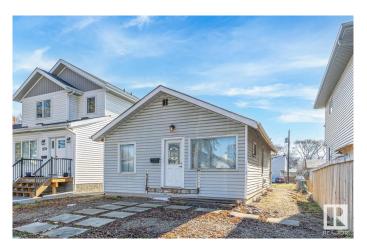

## \$225,000

2 Bedroom, 1.00 Bathroom, 779 sqft Single Family on 0.00 Acres

Calder, Edmonton, AB

Seller financing available! Looking for a project? This home has the bare bones to start your renovation project for a flip, rent out or live in. Seller has stripped down most of the interior to leave a blank slate for your finishing. Home also has a full basement to develop with separate entrance for future suite potential. Thousands of dollars have been put in to the property including a complete regrade of the lot for proper slope around the home. Weeping tile along 3 sides of the home and membrane around the some of the exterior foundation has also been installed. Window wells, wiring, new subloor etc. The lot is extra deep (32x142) perfect for an infill and investment opportunity. New home? Want a detached rear garage with garage suite? Lots of future potential. There are numerous infills on the street, close to schools, off leash dog park, transportation and all amenities.

Built in 1923

Type Single Family

Sub-Type Detached Single Family

Style Bungalow
Status Active