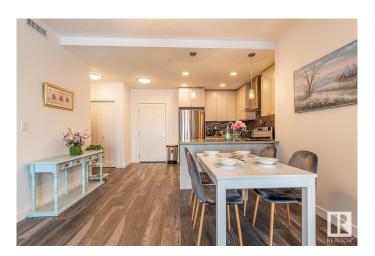

## \$399,000

2 Bedroom, 2.00 Bathroom, 903 sqft Condo / Townhouse on 0.00 Acres

Windermere, Edmonton, AB

Welcome to this stylish 'Liberty' model in LUX - Upper Windermere's premier steel & concrete luxury condo, featuring a pet-friendly, fully furnished 2 bed + den/2 bath layout with 9' ceilings, gourmet kitchen (quartz/stainless steel), primary suite with spa ensuite, in-suite laundry, A/C, 2 underground parking spots + storage, building amenities (fitness center), and unbeatable walkability to trails, shops, restaurants, schools (K-9), daycare, and quick Anthony Henday access.

## **Community Information**

Address 318 1316 Windermere Way

Area Edmonton
Subdivision Windermere
City Edmonton

County ALBERTA

Province AB

Postal Code T6W 2J3