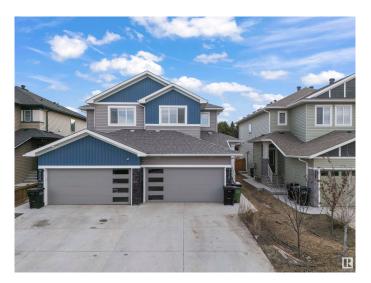

#### \$555,000

4 Bedroom, 3.50 Bathroom, 1,575 sqft Single Family on 0.00 Acres

Chappelle Area, Edmonton, AB

Prime Location!!! Backing onto 41 Ave SW, all amenities nearby, close to the airport as well, welcome to this duplex built in 2020 and comes with a one bedroom LEGAL BASEMENT SUITE with a SEPARATE ENTRY as a mortgage helper!!! Do not miss on this opportunity as this would not last. The duplex next door at 7652 is listed as well and if you have family and friends looking this could be a perfect opportunity for multi-generational living. Call this your home today! This beautiful house is very spacious with a total of 4 bedrooms and 3.5 bathrooms, with a Shopping Plaza very close to the house. Also, this house has no neighbour in the back.

Year Built 2020

Type Single Family

Sub-Type Half Duplex
Style 2 Storey
Status Active

#### **Exterior**

Exterior Wood, Vinyl

Exterior Features Airport Nearby, Golf Nearby, Landscaped, Shopping Nearby

Roof Asphalt Shingles

Construction Wood, Vinyl

Foundation Concrete Perimeter