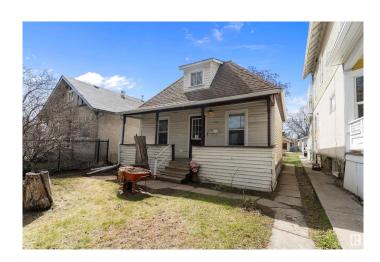

### \$149,000

2 Bedroom, 2.00 Bathroom, 767 sqft Single Family on 0.00 Acres

Parkdale (Edmonton), Edmonton, AB

INVESTOR ALERT! Build to suit or live in. Super SEMI BUNGALOW with FRONT PORCH VERANDAH. 1 bedroom on main floor, one on upper level. NEWER FURNACE, NEWER WINDOWS plus CENTRAL AIR CONDITIONING. Second bedroom converted into a 3 pc. main floor bathroom with laundry. This PARKDALE home is cute great lot location. Lot size is 33 ft. x 120 ft. Excellent location minutes to Downtown Edmonton, close to all amenities & public transportation the area has to offer.