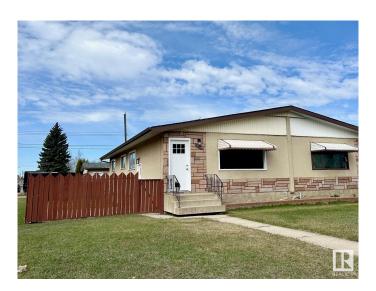

# \$365,000 - 13002 69 Street, Edmonton

MLS® #E4432580

# \$365.000

5 Bedroom, 2.00 Bathroom, 1,015 sqft Single Family on 0.00 Acres

Balwin, Edmonton, AB

This fully renovated bungalow offers three bedrooms on the main floor, full 3 piece bathroom and laundry main level. The bright living room and spacious kitchen create a welcoming atmosphere. The basement is fully finished with separate entrance, laundry, full 3 piece bathroom, 2 bedrooms, den, dining, sitting area/ tv room and kitchen. Both levels boast custom cabinetry and quartz countertops which include the kitchens, bathrooms, front entry bench and main level laundry. Outside, you'll find a large fenced backyard, a double detached garage, and a corner lot with ample parking. Conveniently located near the LRT, schools, parks, and shopping.

### **Exterior**

Exterior Wood, Stone

Exterior Features Airport Nearby, Back Lane, Backs Onto Park/Trees, Fenced, Golf

Nearby, Playground Nearby, Schools, Shopping Nearby

Roof Asphalt Shingles

Construction Wood, Stone