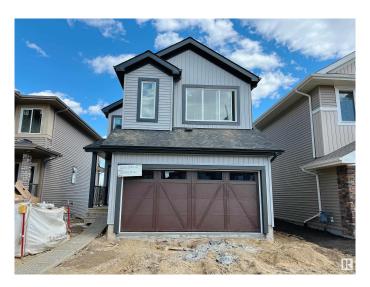

# \$778,000 - 2603 208 Street, Edmonton

MLS® #E4432827

## \$778,000

6 Bedroom, 4.00 Bathroom, 1,916 sqft Single Family on 0.00 Acres

The Uplands, Edmonton, AB

Welcome to this beautifully designed open-to-above ceiling home offering an abundance of natural light and breathtaking pond views. This rare walkout property backs directly onto the water, providing serene views and direct access to nature from your own backyard. The main floor features a spacious bedroom and a full bathroomâ€"perfect for guests or multi-generational living. Downstairs, the fully finished legal basement boasts two oversized bedrooms, a separate entrance, and a complete setup ideal for rental income or extended family. Don't miss this incredible opportunity for luxurious living with income potential in a prime location!

## **Essential Information**

MLS® # E4432827 Price \$778,000

Bedrooms 6 Bathrooms 4.00

Full Baths 4

Square Footage 1,916
Acres 0.00
Year Built 2025

Type Single Family

Sub-Type Detached Single Family

Style 2 Storey
Status Active