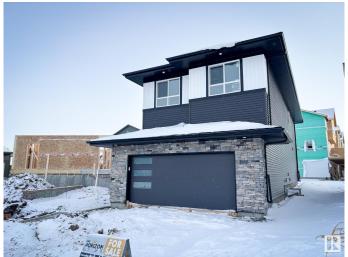

# \$664,800 - 102 Edgefield Way, St. Albert

MLS® #E4432912

#### \$664,800

3 Bedroom, 2.50 Bathroom, 2,379 sqft Single Family on 0.00 Acres

Erin Ridge North, St. Albert, AB

Discover the ideal fusion of modern design and functional living with the Alchemy model by One Horizon Living. This carefully crafted 2,282-square-foot residence offers a contemporary aesthetic both inside and out with open to below. Explore detailed exterior and interior renderings that highlight Alchemy's architectural beauty and thoughtfully planned interiors. Key features include expansive living areas, a state-of-the-art kitchen, and elegant finishes throughout. Alchemy is designed to enhance your lifestyle, ensuring every square foot is utilized to its fullest potential. All this with a professionally fully finished basement with the same quality, specs and warranty provide through out the home.

## **Exterior**

Exterior Wood, Brick, Vinyl

Exterior Features See Remarks

Roof Asphalt Shingles
Construction Wood, Brick, Vinyl
Foundation Concrete Perimeter