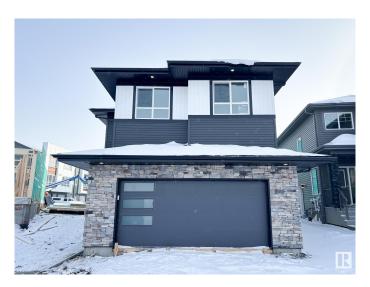

# \$664,800 - 102 Edgefield Way, St. Albert

MLS® #E4432912

#### \$664,800

3 Bedroom, 2.50 Bathroom, 2,379 sqft Single Family on 0.00 Acres

Erin Ridge North, St. Albert, AB

Discover the ideal fusion of modern design and functional living with the Alchemy model by One Horizon Living. This carefully crafted 2,282-square-foot residence offers a contemporary aesthetic both inside and out with open to below. Explore detailed exterior and interior renderings that highlight Alchemy's architectural beauty and thoughtfully planned interiors. Key features include expansive living areas, a state-of-the-art kitchen, and elegant finishes throughout. Alchemy is designed to enhance your lifestyle, ensuring every square foot is utilized to its fullest potential. All this with a professionally fully finished basement with the same quality, specs and warranty provide through out the home.

## **Exterior**

Exterior Wood, Brick, Vinyl

Exterior Features See Remarks

Roof Asphalt Shingles
Construction Wood, Brick, Vinyl
Foundation Concrete Perimeter