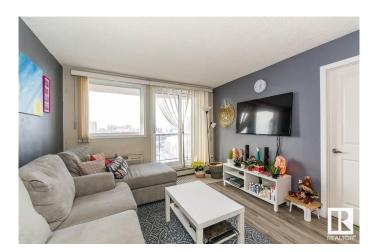

# \$179,500

2 Bedroom, 1.00 Bathroom, 789 sqft Condo / Townhouse on 0.00 Acres

Downtown (Edmonton), Edmonton, AB

Excellent 2 bedroom condo unit in the heart of downtown and walking distance to all major amenities. Unique one of a kind kitchen with extended countertops and raised maple cabinets with tile backsplash and stainless steel appliances. Beautiful maple hardwood floors and ceramic tile, large family room and good size bedrooms. Unit comes with a/c and ensuite laundry. Building amenities include exercise room and social room. Covered parking stall which is titled. Walk or bike to anything you need plus enjoy the near by restaurants, Rogers Place, the evolving Ice District area and so much more . This is a great first condo, downsizing home or investment property!