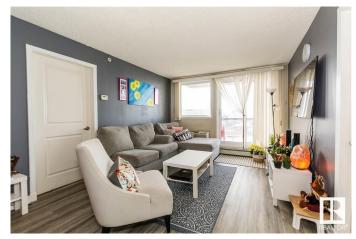

# \$179,500

2 Bedroom, 1.00 Bathroom, 789 sqft Condo / Townhouse on 0.00 Acres

Downtown (Edmonton), Edmonton, AB

Excellent 2 bedroom condo unit in the heart of downtown and walking distance to all major amenities. Unique one of a kind kitchen with extended countertops and raised maple cabinets with tile backsplash and stainless steel appliances. Beautiful maple hardwood floors and ceramic tile, large family room and good size bedrooms. Unit comes with a/c and ensuite laundry. Building amenities include exercise room and social room. Covered parking stall which is titled. Walk or bike to anything you need plus enjoy the near by restaurants, Rogers Place, the evolving Ice District area and so much more . This is a great first condo, downsizing home or investment property!