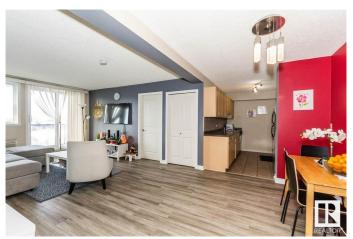

# \$179,500

2 Bedroom, 1.00 Bathroom, 789 sqft Condo / Townhouse on 0.00 Acres

Downtown (Edmonton), Edmonton, AB

Excellent 2 bedroom condo unit in the heart of downtown and walking distance to all major amenities. Unique one of a kind kitchen with extended countertops and raised maple cabinets with tile backsplash and stainless steel appliances. Beautiful maple hardwood floors and ceramic tile, large family room and good size bedrooms. Unit comes with a/c and ensuite laundry. Building amenities include exercise room and social room. Covered parking stall which is titled. Walk or bike to anything you need plus enjoy the near by restaurants, Rogers Place, the evolving Ice District area and so much more . This is a great first condo, downsizing home or investment property!