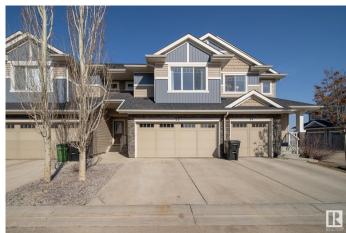

# \$364,900 - 33 2004 Trumpeter Way, Edmonton

MLS® #E4433064

### \$364,900

3 Bedroom, 2.50 Bathroom, 1,446 sqft Condo / Townhouse on 0.00 Acres

Trumpeter Area, Edmonton, AB

Here is your opportunity to won this Absolutely Immaculate Townhome in Trumpeter!!
Complete with 3 bedrooms, a bonus room, upstairs laundry, 3 bathrooms, GORGEOUS kitchen space with stainless appliances, quartz counters, island with eating bar space, a double attached garage AND A FULLY FINISHED BASEMENT!! It is so bright inside, this home is a dream! Private yard and super close to Lois Hole Provincial Park, trails, St. Albert or the West end of Edmonton!

## **Community Information**

Address 33 2004 Trumpeter Way

Area Edmonton

Subdivision Trumpeter Area

City Edmonton
County ALBERTA

Province AB

Postal Code T5S 0J9