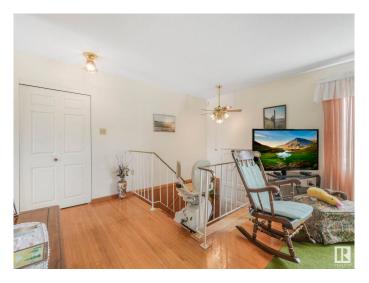

### \$395.000

4 Bedroom, 2.00 Bathroom, 1,067 sqft Single Family on 0.00 Acres

Kildare, Edmonton, AB

Wonderfully maintained original owner bi-level in Kildare. Built in 1968 this home features a bright and welcoming main floor with large west facing living room, large eat-in kitchen with plenty of storage and cooking spaces, formal dining room, a large primary bedroom, four piece main bathroom, and two additional main floor bedrooms. The fully finished basement has both front and back staircases. a massive fourth bedroom, three piece bathroom, large family room, and a craft or hobby work area. The east facing backyard has a large deck, is nicely landscaped with flower beds, and has a large double detached garage and also an oversized driveway that can park three cars.