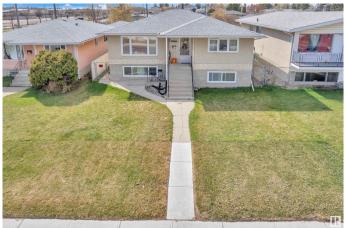

## \$449.999

5 Bedroom, 2.00 Bathroom, 1,183 sqft Single Family on 0.00 Acres

Killarney, Edmonton, AB

This well-maintained up/down duplex is ideally located near shopping, public transit, and schools. It includes two high-efficiency furnaces, separate laundry areas, and two kitchens. Both units feature bright layouts with large windows that let in plenty of natural light. The upper unit offers 3 bedrooms, a full bathroom, and a spacious living room, dining area, and kitchen. The fully finished basement includes 2 bedrooms, a bathroom, and an open-concept living room and kitchen. Additional features include ample storage, a large backyard with a concrete patio, garden space, and double detached garage. Situated on a generous 45' x 150' lot, this property is a great opportunity for first-time buyers or investors."

# **Amenities**

Amenities Patio

Parking Double Garage Detached, Over Sized, RV Parking

## **Exterior**

Exterior Wood, Stucco

Exterior Features Back Lane, Fenced, Landscaped, Playground Nearby, Public

Transportation

Roof Asphalt Shingles

Construction Wood, Stucco

Foundation Concrete Perimeter