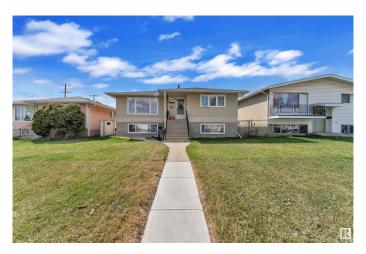

## \$449.999

5 Bedroom, 2.00 Bathroom, 1,183 sqft Single Family on 0.00 Acres

Killarney, Edmonton, AB

This well-maintained up/down duplex is ideally located near shopping, public transit, and schools. It includes two high-efficiency furnaces, separate laundry areas, and two kitchens. Both units feature bright layouts with large windows that let in plenty of natural light. The upper unit offers 3 bedrooms, a full bathroom, and a spacious living room, dining area, and kitchen. The fully finished basement includes 2 bedrooms, a bathroom, and an open-concept living room and kitchen. Additional features include ample storage, a large backyard with a concrete patio, garden space, and double detached garage. Situated on a generous 45' x 150' lot, this property is a great opportunity for first-time buyers or investors."

Type Single Family

Sub-Type Duplex Up And Down

Style Raised Bungalow

Status Active

## **Exterior**

Exterior Wood, Stucco

Exterior Features Back Lane, Fenced, Landscaped, Playground Nearby, Public

Transportation

Roof Asphalt Shingles

Construction Wood, Stucco

Foundation Concrete Perimeter