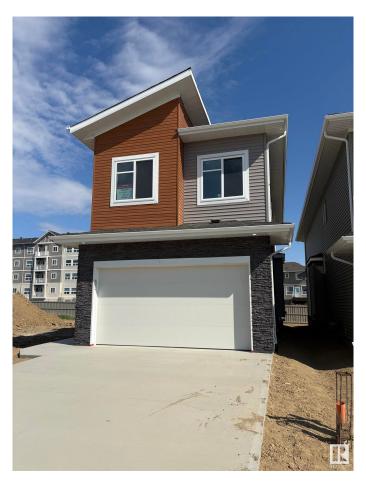

# \$649,000 - 3160 Magpie Way, Edmonton

MLS® #E4433292

## \$649,000

4 Bedroom, 4.00 Bathroom, 2,300 sqft Single Family on 0.00 Acres

Starling, Edmonton, AB

BRAND NEW HOUSE with 5 bedrooms 4 full bathrooms, open to above, side entrance and many more. This beautiful house offers bedroom and full bath at main floor. Nice cozy kitchen and spice kitchen. Open to above family room and side entrance for basement. Four good sized bedrooms and 3 full baths upstairs, two bedrooms have attached bathrooms. laundry is also upstairs. Bonus room at this floor makes this house complete. Don't miss this hose.

Built in 2025

MLS® # E4433292 Price \$649,000

Bedrooms 4

Bathrooms 4.00

Full Baths 4

Square Footage 2,300 Acres 0.00 Year Built 2025

Type Single Family

Sub-Type Detached Single Family

Style 2 Storey
Status Active

Address 3160 Magpie Way

Area Edmonton

Subdivision Starling

City Edmonton

County ALBERTA

Province AB

Postal Code T5S 0V4

### **Amenities**

Amenities Ceiling 9 ft., 9 ft. Basement Ceiling

Parking Double Garage Attached

#### **Exterior**

Exterior Wood, Vinyl

Exterior Features Golf Nearby, Playground Nearby, Schools, Shopping Nearby

Roof Asphalt Shingles

Construction Wood, Vinyl

Foundation Concrete Perimeter