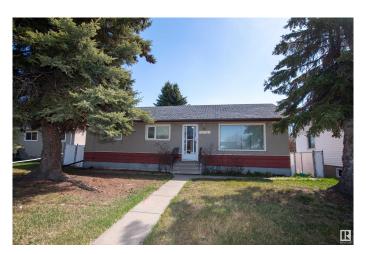

## \$369.900

5 Bedroom, 2.00 Bathroom, 1,000 sqft Single Family on 0.00 Acres

Killarney, Edmonton, AB

CHARMING FIXER-UPPER OR **RE-DEVELOPMENT OPPORTUNITY! This** solid 3+2 bedroom, 1000 SqFt bungalow is situated on a spacious 50X150 lot with back alley access to the detached 22x24 garage. The perfect place to build sweat equity for renovators, investors, DIY enthusiasts or anyone looking to add value. The main floor features a bright living room with large window allowing plenty of natural light in the home. Complete with kitchen, dining room, 3 bedrooms & 4pce bath. Downstairs includes an additional 2 bedrooms, 4pce bath and a SEPARATE ENTRANCE offering excellent potential for a basement suite or in-law quarters. Located close to schools, parks & transportation with quick access to shopping & amenities. Give this property some TLC and it could shine! Don't miss your chance for endless potential!

Type Single Family

Sub-Type Detached Single Family

Style Bungalow
Status Active

## **Exterior**

Exterior Wood, Stucco

Exterior Features Back Lane, Fenced, Playground Nearby, Public Transportation, Schools,

**Shopping Nearby** 

Roof Asphalt Shingles

Construction Wood, Stucco

Foundation Concrete Perimeter