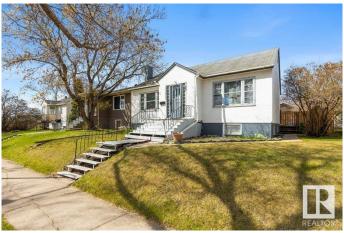

#### \$289,700

2 Bedroom, 1.00 Bathroom, 1,071 sqft Single Family on 0.00 Acres

Balwin, Edmonton, AB

Welcome to this 1071 sq ft bungalow offering great potential in a prime location, ideal for redevelopment or a handyman project! Featuring 2 bedrooms and a 4-piece bath on the main floor, this home sits on a generous 45' x 120' lot zoned RF3, making it an excellent opportunity for investors or builders looking to take advantage of the zoning flexibility. The property also includes a double detached garage, adding both convenience and value. Inside, the home is being sold as is, where is, offering a blank slate for those with vision. Notable updates include a newer furnace (2022), providing a solid start for future improvements. Located close to schools, shopping, transit, and major routes, this property offers both convenience and long-term potential. Whether you're looking to renovate, rebuild, or redevelop, this is a rare opportunity in an increasingly desirable area. Don't miss your chance to unlock the potential of this well-located property!

Built in 1949

## **Essential Information**

MLS® # E4433402 Price \$289,700

Bedrooms 2
Bathrooms 1.00

Full Baths 1

Square Footage 1,071 Acres 0.00 Year Built 1949

Type Single Family

Sub-Type Detached Single Family

Style Bungalow