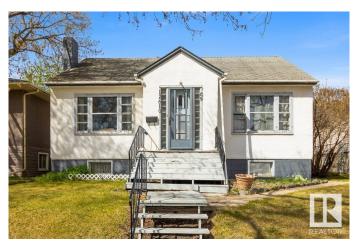

#### \$289,700

2 Bedroom, 1.00 Bathroom, 1,071 sqft Single Family on 0.00 Acres

Balwin, Edmonton, AB

Welcome to this 1071 sq ft bungalow offering great potential in a prime location, ideal for redevelopment or a handyman project! Featuring 2 bedrooms and a 4-piece bath on the main floor, this home sits on a generous 45' x 120' lot zoned RF3, making it an excellent opportunity for investors or builders looking to take advantage of the zoning flexibility. The property also includes a double detached garage, adding both convenience and value. Inside, the home is being sold as is, where is, offering a blank slate for those with vision. Notable updates include a newer furnace (2022), providing a solid start for future improvements. Located close to schools, shopping, transit, and major routes, this property offers both convenience and long-term potential. Whether you're looking to renovate, rebuild, or redevelop, this is a rare opportunity in an increasingly desirable area. Don't miss your chance to unlock the potential of this well-located property!

Built in 1949

## **Essential Information**

MLS® # E4433402 Price \$289,700

Bedrooms 2
Bathrooms 1.00

Full Baths 1

Square Footage 1,071 Acres 0.00 Year Built 1949

Type Single Family

Sub-Type Detached Single Family

Style Bungalow