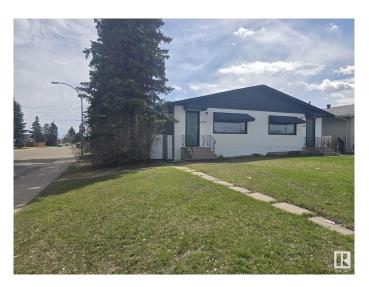

### \$545,000

4 Bedroom, 3.00 Bathroom, 1,620 sqft Single Family on 0.00 Acres

Balwin, Edmonton, AB

Limitless opportunity with this full duplex (both sides, with separate entrances and suite potential, and 3 units are already legal) situated on a 6619.8 Square foot CORNER lot. The main floors have been renovated.

## **Essential Information**

MLS® # E4433406 Price \$545,000

Bedrooms 4

Bathrooms 3.00

Full Baths 3

Square Footage 1,620 Acres 0.00 Year Built 1962

Type Single Family

Sub-Type Duplex Side By Side

## **Exterior**

Exterior Wood, Stucco

Exterior Features Corner Lot, Landscaped, Playground Nearby, Schools, Shopping

Nearby, See Remarks

Roof Asphalt Shingles

Construction Wood, Stucco

Foundation Concrete Perimeter