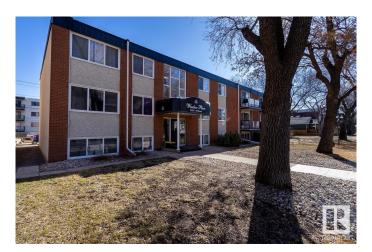

## \$85,000

2 Bedroom, 1.00 Bathroom, 701 sqft Condo / Townhouse on 0.00 Acres

Boyle Street, Edmonton, AB

This TWO bedroom corner unit close to downtown and steps from the River Valley gets great natural light with north and south windows. The unit has been nicely updated through the years, and most recent improvements include new paint, baseboards and new dishwasher. The building itself has been beautifully mainained inside and out and it shows! Building upgrades over the years include roof, windows and balconies, boiler system, interior paint/trim, and more! For those with furry family members, this building is PET FRIENDLY!

# **Exterior**

Exterior Wood, Brick, Stucco

Exterior Features Playground Nearby, Public Transportation

Roof EPDM Membrane
Construction Wood, Brick, Stucco
Foundation Concrete Perimeter