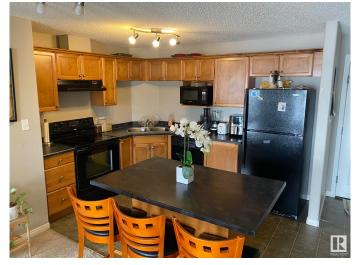

### \$177,000

2 Bedroom, 2.00 Bathroom, 830 sqft Condo / Townhouse on 0.00 Acres

Clareview Town Centre, Edmonton, AB

Featuring Maple Cabinets, Kitchen Island, 2
Parking Stalls, Feature Wall, Expensive
Faucets, Luxury Carpeting, Microwave
Hoodfan, Elegant Window Coverings, Large
Balcony and more. This 2 Bedroom, 2
Bathroom home is immaculate! Includes
walk-through closets, full 3 piece bathroom.
Lots of storage space and in-suite stacked
laundry. Directly across from LRT Station!!
Close to Clareview Community Centre,
Shopping, Schools, Theatres, Restaurants,
LRT, Golfing, Hockey Arenas, Indoor Soccer
Pitches, River Valley Parks.

#### Interior

Interior Features ensuite bathroom

Appliances Dishwasher-Built-In, Dryer, Microwave Hood Fan, Refrigerator,

Stove-Electric

Heating Baseboard, Natural Gas