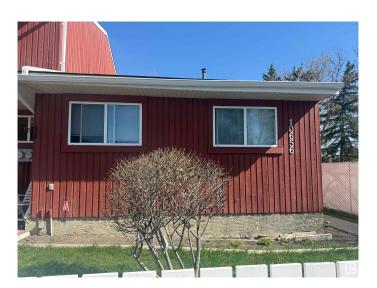

# \$219,900 - 10656 Beaumaris Road, Edmonton

MLS® #E4433494

### \$219,900

2 Bedroom, 2.00 Bathroom, 781 sqft Condo / Townhouse on 0.00 Acres

Lorelei, Edmonton, AB

INVESTOR ALERT! or FIRST TIME BUYER -Clean & well maintained! Discover this inviting two-bedroom bungalow in Beaumaris Square, one-and-a-half bath property that blends comfort and convenience in every detail. The spacious living area opens into a functional kitchen with appliances and ample storage. Both bedrooms offer generous closet space, while the full bathroom features sharp finishes. The basement features an additional half-bath adds extra convenience for guests, additional rooms & laundry, newer laminate floors. With a backyard deck for privacy and off-street parking, this home is perfect for first-time buyers, small families, or anyone seeking a low-maintenance lifestyle.

# Community Information

Address 10656 Beaumaris Road

Area Edmonton

Subdivision Lorelei

City Edmonton
County ALBERTA

Province AB

Postal Code T5X 3N4

## **Exterior**

Exterior Wood

Exterior Features Fenced, Flat Site, Golf Nearby, Landscaped, Low Maintenance

Landscape, Paved Lane, Playground Nearby, Public Transportation,

Schools, Shopping Nearby

Roof Asphalt Shingles