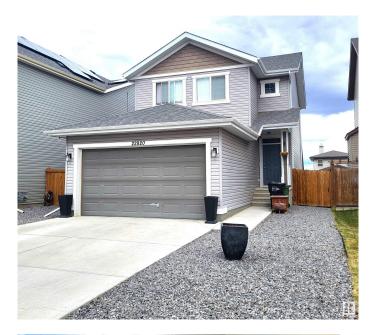

# \$500,000 - 22820 94b Avenue, Edmonton

MLS® #E4433569

#### \$500,000

3 Bedroom, 2.50 Bathroom, 1,488 sqft Single Family on 0.00 Acres

Secord, Edmonton, AB

Discover this stunning 2018-built, almost 1500 sq. ft. 2-storey home in the vibrant Secord neighbourhood. Nestled in a family-friendly community with parks, schools, and all amenities nearby, this modern gem offers the perfect blend of style and convenience. Featuring a double attached garage, sleek laminate flooring, and a gourmet kitchen with stainless appliances, granite countertops, ceiling-high cabinets, a breakfast bar, and a walk-in pantry. Upstairs, the primary bedroom has walk-in closet with double sink and bidet in the ensuite. Also upstairs is two more bedrooms and the main bath. Enjoy a huge raised back deck, new fence, and electronic locks for added security. The unfinished basement is a blank canvas, awaiting the new owner's inspirationâ€"perfect for a custom rec room or home gym! Ideal for families seeking a move-in-ready home in a thriving, welcoming community.

Built in 2018