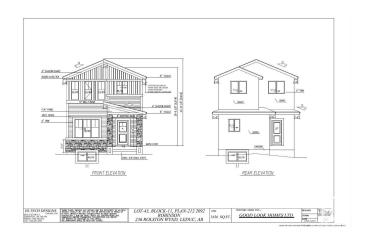

### \$470,000

4 Bedroom, 3.00 Bathroom, 1,636 sqft Single Family on 0.00 Acres

Robinson, Leduc, AB

Welcome to Your dream Home in Robinson, Leduc ,Located just 5 minutes from the international airport and the new airport shopping mall, this stunning new construction offers exceptional value and luxury. This beautiful home features a versatile main floor bedroom and full bathroom, perfect for multi-generational living or a home office. The open layout includes a spacious great room and chef's kitchen, ideal for entertaining. Upstairs, you'll find a large family room, two generous bedrooms, two full bathrooms, and a convenient laundry area plus bonus room perfect for growing families. Unfinished basement with side entrance. Great opportunity for job to be customize.

Year Built 2024

Type Single Family

Sub-Type Detached Single Family

Style 2 Storey
Status Active

## **Community Information**

Address 236 Rolston Wynd

Area Leduc
Subdivision Robinson
City Leduc

County ALBERTA

Province AB

Postal Code T9E 1N1

#### **Exterior**

Exterior Wood, Vinyl

Exterior Features Airport Nearby, Playground Nearby, Shopping Nearby

Roof Asphalt Shingles

Construction Wood, Vinyl

Foundation Concrete Perimeter