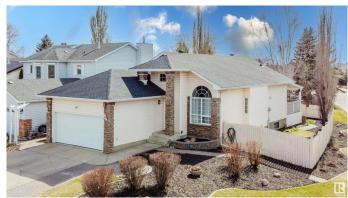

### \$525,000

4 Bedroom, 3.00 Bathroom, 1,353 sqft Single Family on 0.00 Acres

Larkspur, Edmonton, AB

Charming 4 bedroom (2 up & 2 down)
Bungalow with 2,584 sqft of developed space on a Quiet Cul-de-Sac! This beautifully maintained home sits on a landscaped corner lot with a private, covered deck featuring a hot tubâ€"perfect for relaxing year-round. Enjoy an open-concept layout with granite countertops, professional paint throughout, and convenient main floor laundry. The fully developed basement includes an additional bathroom, ideal for guests or extended family. Upgrades include a 2-year-old roof, newer hot water tank, some newer windows, and central air conditioning for year-round comfort. Fantastic opportunity in a prime location!

#### Interior

Interior Features ensuite bathroom

Appliances Dishwasher-Built-In, Dryer, Microwave Hood Fan, Refrigerator,

Stove-Electric, Washer, Window Coverings, Wine/Beverage Cooler, Hot

Tub

Heating Forced Air-1, Natural Gas