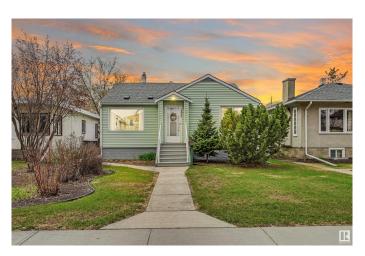

## \$389,900

4 Bedroom, 1.50 Bathroom, 913 sqft Single Family on 0.00 Acres

Grovenor, Edmonton, AB

Welcome to GROVENOR! This adorable and perfectly maintained bungalow is situated on a large lot - just steps to the river valley trail system, LRT, and all other amenities. Through the front door, there is a large closet and fover area leading to the bright & sunny living room with newer flooring & tons of natural light from large windows. Then, the functional kitchen, with lovingly maintained cabinetry, a pantry, eating area, and views of the huge, landscaped backyard. Down the hall you will find two well-sized bedrooms with great storage and a full bathroom. The basement has a separate entrance / mudroom space, and two potential bedrooms, a bathroom, storage + kitchenette. Newer high efficiency furnace & laundry room. The yard enjoys a west-facing deck area, green house, garden boxes & single car garage. Extra large driveway that can accommodate up to four vehicles. Very well cared for home!