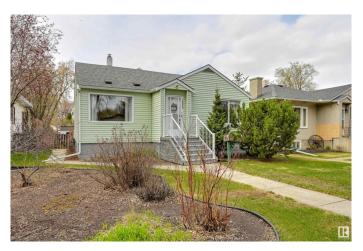

## \$389,900

4 Bedroom, 1.50 Bathroom, 913 sqft Single Family on 0.00 Acres

Grovenor, Edmonton, AB

Welcome to GROVENOR! This adorable and perfectly maintained bungalow is situated on a large lot - just steps to the river valley trail system, LRT, and all other amenities. Through the front door, there is a large closet and fover area leading to the bright & sunny living room with newer flooring & tons of natural light from large windows. Then, the functional kitchen, with lovingly maintained cabinetry, a pantry, eating area, and views of the huge, landscaped backyard. Down the hall you will find two well-sized bedrooms with great storage and a full bathroom. The basement has a separate entrance / mudroom space, and two potential bedrooms, a bathroom, storage + kitchenette. Newer high efficiency furnace & laundry room. The yard enjoys a west-facing deck area, green house, garden boxes & single car garage. Extra large driveway that can accommodate up to four vehicles. Very well cared for home!