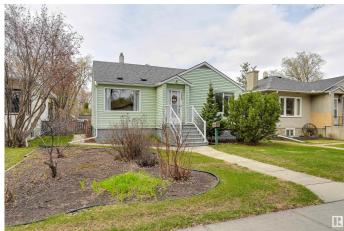

## \$389,900

4 Bedroom, 1.50 Bathroom, 913 sqft Single Family on 0.00 Acres

Grovenor, Edmonton, AB

Welcome to GROVENOR! This adorable and perfectly maintained bungalow is situated on a large lot - just steps to the river valley trail system, LRT, and all other amenities. Through the front door, there is a large closet and fover area leading to the bright & sunny living room with newer flooring & tons of natural light from large windows. Then, the functional kitchen, with lovingly maintained cabinetry, a pantry, eating area, and views of the huge, landscaped backyard. Down the hall you will find two well-sized bedrooms with great storage and a full bathroom. The basement has a separate entrance / mudroom space, and two potential bedrooms, a bathroom, storage + kitchenette. Newer high efficiency furnace & laundry room. The yard enjoys a west-facing deck area, green house, garden boxes & single car garage. Extra large driveway that can accommodate up to four vehicles. Very well cared for home!