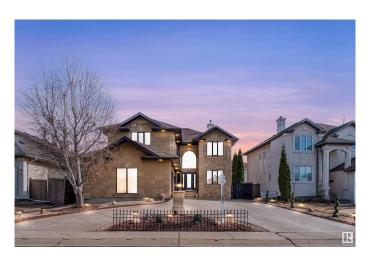

### \$859,000

4 Bedroom, 3.50 Bathroom, 3,004 sqft Single Family on 0.00 Acres

Belle Rive, Edmonton, AB

Right across the lake in the heart of Belle Rive! This impressive 4 bedroom, 3.5 bathroom triple-car garage home offers approximately 3000 square feet; featuring generous living space, including a main-floor den, living & family room, dining room and kitchen. A stunning open-to-above living room floods the space with natural light. Upstairs, you'll find 4 spacious bedrooms and 3 full bathrooms. The primary suite features a walk-in closet and a 4 piece ensuite. The unfinished basement gives you the opportunity to create the space of your dreams!

#### **Essential Information**

MLS® # E4433897 Price \$859,000

Bedrooms 4

Bathrooms 3.50

Full Baths 3

Half Baths 1

Square Footage 3,004

Acres 0.00

#### **Exterior**

Exterior Wood, Stone, Stucco

Exterior Features Fenced, Low Maintenance Landscape, Public Transportation

Roof Asphalt Shingles

Construction Wood, Stone, Stucco Foundation Concrete Perimeter