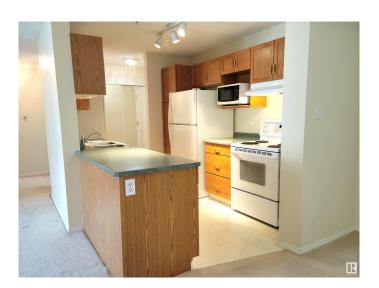

#### \$199,900

2 Bedroom, 2.00 Bathroom, 982 sqft Condo / Townhouse on 0.00 Acres

Rideau Park (Edmonton), Edmonton, AB

Very well maintained condo in Grande Whitemud in the community of Rideau Park. This 982sf condo, overlooking the peaceful courtyard, has two bedrooms and 2 full bathrooms. Features of this condo include: titled underground heated parking, storage cage, in-suite laundry, spacious LR, cozy DR, and as mentioned earlier, a balcony overlooking the courtyard. Condo amenities include: a social room and exercise room. Conveniently located close to Whitemud Fwy, Calgary Trail, Southgate Shopping Centre, LRT, library, hair salons, meat shops, medical facilities, many restaurants and too many others to name.