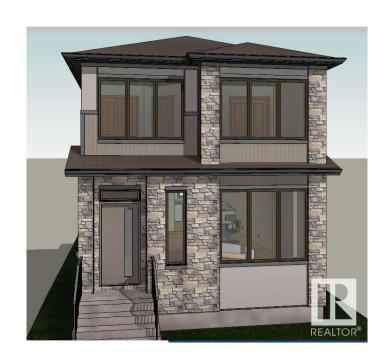

# \$450,000

3 Bedroom, 2.50 Bathroom, 1,604 sqft Single Family on 0.00 Acres

Greenbury, Spruce Grove, AB

Welcome to this charming two-storey home in the desirable community of Greenbury, Spruce Grove. The main floor features a cozy living room, a bright dining area, a functional kitchen, and a convenient 2-piece bathroom. Upstairs, you'll find the primary bedroom complete with a walk-in closet and a 4-piece ensuite, two additional bedrooms, a laundry room, and another 4-piece bathroom. This home offers a perfect blend of comfort and convenience in a family-friendly neighborhood.