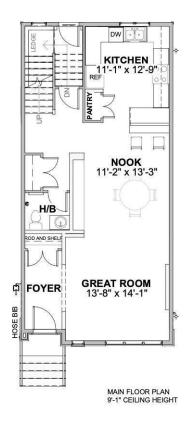

# \$450,000

3 Bedroom, 2.50 Bathroom, 1,604 sqft Single Family on 0.00 Acres

Greenbury, Spruce Grove, AB

Welcome to this charming two-storey home in the desirable community of Greenbury, Spruce Grove. The main floor features a cozy living room, a bright dining area, a functional kitchen, and a convenient 2-piece bathroom. Upstairs, you'll find the primary bedroom complete with a walk-in closet and a 4-piece ensuite, two additional bedrooms, a laundry room, and another 4-piece bathroom. This home offers a perfect blend of comfort and convenience in a family-friendly neighborhood.