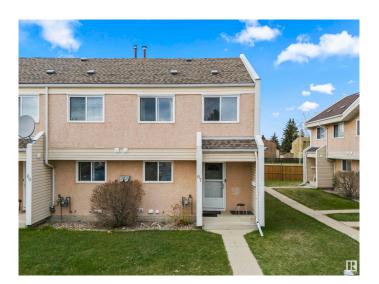

## \$219,000

3 Bedroom, 2.50 Bathroom, 1,156 sqft Condo / Townhouse on 0.00 Acres

Lorelei, Edmonton, AB

Welcome to this charming 2-storey townhouse located in the desirable community of Lorelei! This well-maintained home features 3 spacious bedrooms, 2 bathrooms, and over 1156.32 sq ft of living space. The main floor offers a bright living room, functional kitchen, and a dining area perfect for family meals. Enjoy easy-care flooring throughout and plenty of natural light. Upstairs, you'll find generously sized bedrooms and a full bath. This unit includes in-suite laundry and a powered parking stall. Located close to schools, parks, shopping, and public transit, it's perfect for families or first-time buyers. Low-maintenance living in a fantastic NW Edmonton location!

#### **Exterior**

Exterior Wood, Stucco, Vinyl

Exterior Features Fenced, Low Maintenance Landscape, Playground Nearby, Public

Transportation, Schools, Shopping Nearby

Roof Asphalt Shingles

Construction Wood, Stucco, Vinyl