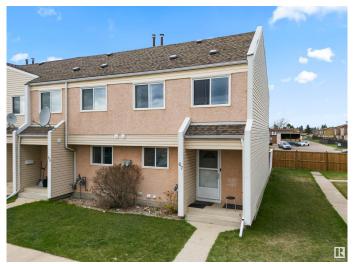

## \$219,000

3 Bedroom, 2.50 Bathroom, 1,156 sqft Condo / Townhouse on 0.00 Acres

Lorelei, Edmonton, AB

Welcome to this charming 2-storey townhouse located in the desirable community of Lorelei! This well-maintained home features 3 spacious bedrooms, 2 bathrooms, and over 1156.32 sq ft of living space. The main floor offers a bright living room, functional kitchen, and a dining area perfect for family meals. Enjoy easy-care flooring throughout and plenty of natural light. Upstairs, you'll find generously sized bedrooms and a full bath. This unit includes in-suite laundry and a powered parking stall. Located close to schools, parks, shopping, and public transit, it's perfect for families or first-time buyers. Low-maintenance living in a fantastic NW Edmonton location!

#### **Exterior**

Exterior Wood, Stucco, Vinyl

Exterior Features Fenced, Low Maintenance Landscape, Playground Nearby, Public

Transportation, Schools, Shopping Nearby

Roof Asphalt Shingles

Construction Wood, Stucco, Vinyl