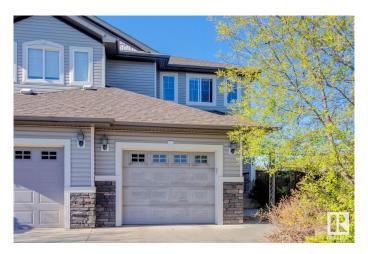

#### \$414,900

3 Bedroom, 2.50 Bathroom, 1,553 sqft Single Family on 0.00 Acres

South Creek, Stony Plain, AB

**Beautifully maintained 2-storey Pacesetter** "Sofia― model in desirable South Creek, located on a spacious corner lot! Bright and welcoming foyer leads into an open-concept main floor with loads of natural light. The kitchen features a large center island with breakfast bar, stainless steel appliances including gas stove, corner pantry, and plenty of workspace. Dining area offers direct access to the backyard and deckâ€"great for entertaining. Upstairs includes 3 spacious bedrooms, upper-floor laundry, and a large primary suite with frosted French doors, walk-in closet, and 4-pc en-suite. Another full 4-pc bath completes the level. Nearly finished basement with rough-in bathâ€"just needs ceilings and baseboards. Central A/C, single attached garage, and great location near parks, playgrounds, and quick access to Hwy 16A and Spruce Grove. Move-in ready with room to grow! (some photos virtually staged)