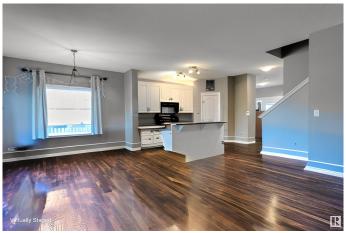

#### \$414,900

3 Bedroom, 2.50 Bathroom, 1,553 sqft Single Family on 0.00 Acres

South Creek, Stony Plain, AB

**Beautifully maintained 2-storey Pacesetter** "Sofia― model in desirable South Creek, located on a spacious corner lot! Bright and welcoming foyer leads into an open-concept main floor with loads of natural light. The kitchen features a large center island with breakfast bar, stainless steel appliances including gas stove, corner pantry, and plenty of workspace. Dining area offers direct access to the backyard and deckâ€"great for entertaining. Upstairs includes 3 spacious bedrooms, upper-floor laundry, and a large primary suite with frosted French doors, walk-in closet, and 4-pc en-suite. Another full 4-pc bath completes the level. Nearly finished basement with rough-in bathâ€"just needs ceilings and baseboards. Central A/C, single attached garage, and great location near parks, playgrounds, and quick access to Hwy 16A and Spruce Grove. Move-in ready with room to grow! (some photos virtually staged)