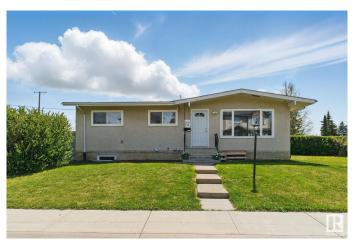

#### \$490,000

5 Bedroom, 2.00 Bathroom, 1,053 sqft Single Family on 0.00 Acres

Rosslyn, Edmonton, AB

A savvy buyers dream!! Whether you're looking for a solid investment property or a home large enough to fit the whole family, this gorgeous FULLY RENOVATED 5BDRM, 2BATH, is for you!! Situated on a MASSIVE CORNER LOT just 10 minutes from downtown and the Anthony Henday, this location can NOT be beat! Offering a FULLY LEGAL BASEMENT SUITE with SEPERATE ENTRACE, NEW FURNACE, HOT WATER ON DEMAND, NEW ROOF and 200AMP POWER SERVICE UPGRADE. With plenty of space left over for FUTURE DEVELOPMENT this property holds endless possibilities! Don't walk, run to get in here before she's gone!!

## **Community Information**

Address 10407 136 Ave

Area Edmonton
Subdivision Rosslyn
City Edmonton
County ALBERTA

Province AB

Postal Code T5E 1W2

#### **Exterior**

Exterior Concrete, Stucco

Exterior Features Corner Lot, Fenced, Landscaped, Playground Nearby, Public

Transportation, Schools, Shopping Nearby

Roof Asphalt Shingles
Construction Concrete, Stucco
Foundation Concrete Perimeter