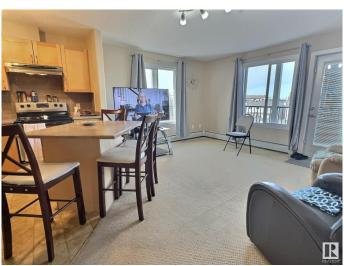

### \$215,000

2 Bedroom, 2.00 Bathroom, 1,053 sqft Condo / Townhouse on 0.00 Acres

Ellerslie, Edmonton, AB

CORNER unit available for QUICK possession! Spacious two bedroom/two bath unit in a great family friendly building and location, PLUS TWO titled outdoor stalls. In pristine condition with tons of natural light, for a bright and airy feel with an open concept layout. Master bedroom is generous in size and features a walk in closet plus ensuite with tub. Complete with a wrap around SW balcony. Location is close to schools, public transportation, major shopping hubs, restaurants plus quick access to the Anthony Henday and Calgary Trail/Gateway. Great opportunity as an investment, easy to rent and shows 10/10. Pets allowed with board approval.

#### **Essential Information**

MLS® # E4436200 Price \$215,000

Bedrooms 2
Bathrooms 2.00
Full Baths 2

Square Footage 1,053 Acres 0.00

Year Built 2006

Type Condo / Townhouse

Sub-Type Lowrise Apartment

Style Single Level Apartment