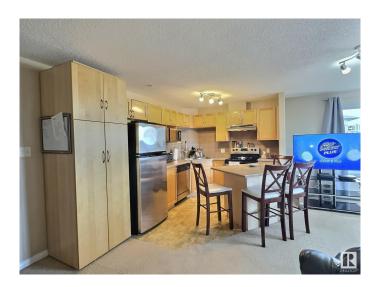

### \$215,000

2 Bedroom, 2.00 Bathroom, 1,053 sqft Condo / Townhouse on 0.00 Acres

Ellerslie, Edmonton, AB

CORNER unit available for QUICK possession! Spacious two bedroom/two bath unit in a great family friendly building and location, PLUS TWO titled outdoor stalls. In pristine condition with tons of natural light, for a bright and airy feel with an open concept layout. Master bedroom is generous in size and features a walk in closet plus ensuite with tub. Complete with a wrap around SW balcony. Location is close to schools, public transportation, major shopping hubs, restaurants plus quick access to the Anthony Henday and Calgary Trail/Gateway. Great opportunity as an investment, easy to rent and shows 10/10. Pets allowed with board approval.

#### **Essential Information**

MLS® # E4436200 Price \$215,000

Bedrooms 2
Bathrooms 2.00
Full Baths 2

Square Footage 1,053 Acres 0.00

Year Built 2006

Type Condo / Townhouse

Sub-Type Lowrise Apartment

Style Single Level Apartment