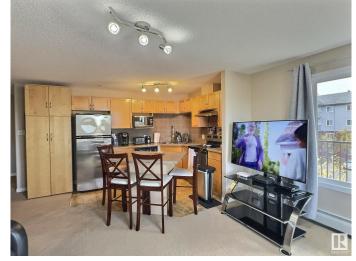

### \$215,000

2 Bedroom, 2.00 Bathroom, 1,053 sqft Condo / Townhouse on 0.00 Acres

Ellerslie, Edmonton, AB

CORNER unit available for QUICK possession! Spacious two bedroom/two bath unit in a great family friendly building and location, PLUS TWO titled outdoor stalls. In pristine condition with tons of natural light, for a bright and airy feel with an open concept layout. Master bedroom is generous in size and features a walk in closet plus ensuite with tub. Complete with a wrap around SW balcony. Location is close to schools, public transportation, major shopping hubs, restaurants plus quick access to the Anthony Henday and Calgary Trail/Gateway. Great opportunity as an investment, easy to rent and shows 10/10. Pets allowed with board approval.

#### **Essential Information**

MLS® # E4436200 Price \$215,000

Bedrooms 2
Bathrooms 2.00
Full Baths 2

Square Footage 1,053 Acres 0.00

Year Built 2006

Type Condo / Townhouse

Sub-Type Lowrise Apartment

Style Single Level Apartment