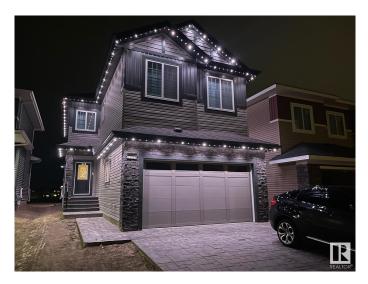

## \$750,000 - 21024 128 Avenue, Edmonton

MLS® #E4436259

## \$750,000

4 Bedroom, 2.50 Bathroom, 2,330 sqft Single Family on 0.00 Acres

Trumpeter Area, Edmonton, AB

Green space lovers and those seeking tranquility, look no further! This exceptional 4-bedroom property features over 2300 sq ft of living space and a massive lot exceeding 368,000 sq meters directly backing onto lush green space. Inside, the desirable open-to-below design and large windows create a bright and modern feel, enhanced by newer appliances. Situated on a quiet street with the convenience of nearby commercial amenities and the allure of Lake St. Anne just a stone's throw away, this home offers the best of both worlds.

## **Essential Information**

| MLS® #         | E4436259               |
|----------------|------------------------|
| Price          | \$750,000              |
| Bedrooms       | 4                      |
| Bathrooms      | 2.50                   |
| Full Baths     | 2                      |
| Half Baths     | 1                      |
| Square Footage | 2,330                  |
| Acres          | 0.00                   |
| Year Built     | 2022                   |
| Туре           | Single Family          |
| Sub-Type       | Detached Single Family |
| Style          | 2 Storey               |
|                |                        |

| Status                | Active                                                                                                                                                                                                     |  |
|-----------------------|------------------------------------------------------------------------------------------------------------------------------------------------------------------------------------------------------------|--|
| Community Information |                                                                                                                                                                                                            |  |
| Address               | 21024 128 Avenue                                                                                                                                                                                           |  |
| Area                  | Edmonton                                                                                                                                                                                                   |  |
| Subdivision           | Trumpeter Area                                                                                                                                                                                             |  |
| City                  | Edmonton                                                                                                                                                                                                   |  |
| County                | ALBERTA                                                                                                                                                                                                    |  |
| Province              | AB                                                                                                                                                                                                         |  |
| Postal Code           | T5V 1C0                                                                                                                                                                                                    |  |
| Amenities             |                                                                                                                                                                                                            |  |
| Amenities             | Air Conditioner, Deck, Detectors Smoke, No Animal Home, No Smoking<br>Home                                                                                                                                 |  |
| Parking               | Double Garage Attached                                                                                                                                                                                     |  |
| Interior              |                                                                                                                                                                                                            |  |
| Interior Features     | ensuite bathroom                                                                                                                                                                                           |  |
| Appliances            | Air Conditioning-Central, Dishwasher-Built-In, Dryer, Garage Control,<br>Garage Opener, Hood Fan, Oven-Built-In, Refrigerator, Stove-Electric,<br>Washer - Energy Star, Curtains and Blinds, Garage Heater |  |
| Heating               | Forced Air-1, Natural Gas                                                                                                                                                                                  |  |
| Fireplace             | Yes                                                                                                                                                                                                        |  |
| Fireplaces            | Mantel                                                                                                                                                                                                     |  |
| Stories               | 2                                                                                                                                                                                                          |  |
| Has Basement          | Yes                                                                                                                                                                                                        |  |
| Basement              | Full, Unfinished                                                                                                                                                                                           |  |
| Exterior              |                                                                                                                                                                                                            |  |
| Exterior              | Wood, Stone, Vinyl                                                                                                                                                                                         |  |
| Exterior Features     | Backs Onto Park/Trees, Fenced, Fruit Trees/Shrubs                                                                                                                                                          |  |
| Roof                  | Asphalt Shingles                                                                                                                                                                                           |  |
| Construction          | Wood, Stone, Vinyl                                                                                                                                                                                         |  |
| Foundation            | Concrete Perimeter                                                                                                                                                                                         |  |
|                       |                                                                                                                                                                                                            |  |