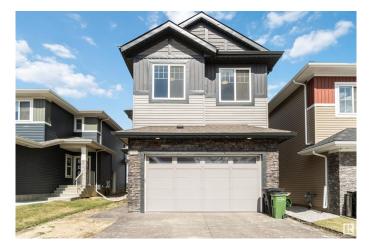

## \$750,000 - 21024 128 Avenue, Edmonton

MLS® #E4436259

## \$750,000

4 Bedroom, 2.50 Bathroom, 2,330 sqft Single Family on 0.00 Acres

Trumpeter Area, Edmonton, AB

Green space lovers and those seeking tranquility, look no further! This exceptional 4-bedroom property features over 2300 sq ft of living space and a massive lot exceeding 368,000 sq meters directly backing onto lush green space. Inside, the desirable open-to-below design and large windows create a bright and modern feel, enhanced by newer appliances. Situated on a quiet street with the convenience of nearby commercial amenities and the allure of Lake St. Anne just a stone's throw away, this home offers the best of both worlds.

## **Essential Information**

| MLS® #         | E4436259               |
|----------------|------------------------|
| Price          | \$750,000              |
| Bedrooms       | 4                      |
| Bathrooms      | 2.50                   |
| Full Baths     | 2                      |
| Half Baths     | 1                      |
| Square Footage | 2,330                  |
| Acres          | 0.00                   |
| Year Built     | 2022                   |
| Туре           | Single Family          |
| Sub-Type       | Detached Single Family |
| Style          | 2 Storey               |
|                |                        |

| Status                | Active                                                                                                                                                                                                     |  |
|-----------------------|------------------------------------------------------------------------------------------------------------------------------------------------------------------------------------------------------------|--|
| Community Information |                                                                                                                                                                                                            |  |
| Address               | 21024 128 Avenue                                                                                                                                                                                           |  |
| Area                  | Edmonton                                                                                                                                                                                                   |  |
| Subdivision           | Trumpeter Area                                                                                                                                                                                             |  |
| City                  | Edmonton                                                                                                                                                                                                   |  |
| County                | ALBERTA                                                                                                                                                                                                    |  |
| Province              | AB                                                                                                                                                                                                         |  |
| Postal Code           | T5V 1C0                                                                                                                                                                                                    |  |
| Amenities             |                                                                                                                                                                                                            |  |
| Amenities             | Air Conditioner, Deck, Detectors Smoke, No Animal Home, No Smoking<br>Home                                                                                                                                 |  |
| Parking               | Double Garage Attached                                                                                                                                                                                     |  |
| Interior              |                                                                                                                                                                                                            |  |
| Interior Features     | ensuite bathroom                                                                                                                                                                                           |  |
| Appliances            | Air Conditioning-Central, Dishwasher-Built-In, Dryer, Garage Control,<br>Garage Opener, Hood Fan, Oven-Built-In, Refrigerator, Stove-Electric,<br>Washer - Energy Star, Curtains and Blinds, Garage Heater |  |
| Heating               | Forced Air-1, Natural Gas                                                                                                                                                                                  |  |
| Fireplace             | Yes                                                                                                                                                                                                        |  |
| Fireplaces            | Mantel                                                                                                                                                                                                     |  |
| Stories               | 2                                                                                                                                                                                                          |  |
| Has Basement          | Yes                                                                                                                                                                                                        |  |
| Basement              | Full, Unfinished                                                                                                                                                                                           |  |
| Exterior              |                                                                                                                                                                                                            |  |
| Exterior              | Wood, Stone, Vinyl                                                                                                                                                                                         |  |
| Exterior Features     | Backs Onto Park/Trees, Fenced, Fruit Trees/Shrubs                                                                                                                                                          |  |
| Roof                  | Asphalt Shingles                                                                                                                                                                                           |  |
| Construction          | Wood, Stone, Vinyl                                                                                                                                                                                         |  |
| Foundation            | Concrete Perimeter                                                                                                                                                                                         |  |
|                       |                                                                                                                                                                                                            |  |