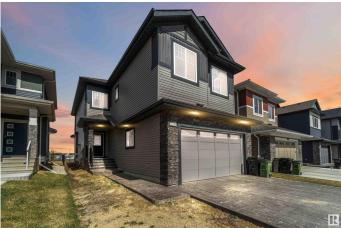

## \$750,000 - 21024 128 Avenue, Edmonton

MLS® #E4436259

## \$750,000

4 Bedroom, 2.50 Bathroom, 2,330 sqft Single Family on 0.00 Acres

Trumpeter Area, Edmonton, AB

Green space lovers and those seeking tranquility, look no further! This exceptional 4-bedroom property features over 2300 sq ft of living space and a massive lot exceeding 368,000 sq meters directly backing onto lush green space. Inside, the desirable open-to-below design and large windows create a bright and modern feel, enhanced by newer appliances. Situated on a quiet street with the convenience of nearby commercial amenities and the allure of Lake St. Anne just a stone's throw away, this home offers the best of both worlds.

## **Essential Information**

| MLS® #         | E4436259               |
|----------------|------------------------|
| Price          | \$750,000              |
| Bedrooms       | 4                      |
| Bathrooms      | 2.50                   |
| Full Baths     | 2                      |
| Half Baths     | 1                      |
| Square Footage | 2,330                  |
| Acres          | 0.00                   |
| Year Built     | 2022                   |
| Туре           | Single Family          |
| Sub-Type       | Detached Single Family |
| Style          | 2 Storey               |
|                |                        |

| Status                | Active                                                                                                                                                                                                     |  |
|-----------------------|------------------------------------------------------------------------------------------------------------------------------------------------------------------------------------------------------------|--|
| Community Information |                                                                                                                                                                                                            |  |
| Address               | 21024 128 Avenue                                                                                                                                                                                           |  |
| Area                  | Edmonton                                                                                                                                                                                                   |  |
| Subdivision           | Trumpeter Area                                                                                                                                                                                             |  |
| City                  | Edmonton                                                                                                                                                                                                   |  |
| County                | ALBERTA                                                                                                                                                                                                    |  |
| Province              | AB                                                                                                                                                                                                         |  |
| Postal Code           | T5V 1C0                                                                                                                                                                                                    |  |
| Amenities             |                                                                                                                                                                                                            |  |
| Amenities             | Air Conditioner, Deck, Detectors Smoke, No Animal Home, No Smoking<br>Home                                                                                                                                 |  |
| Parking               | Double Garage Attached                                                                                                                                                                                     |  |
| Interior              |                                                                                                                                                                                                            |  |
| Interior Features     | ensuite bathroom                                                                                                                                                                                           |  |
| Appliances            | Air Conditioning-Central, Dishwasher-Built-In, Dryer, Garage Control,<br>Garage Opener, Hood Fan, Oven-Built-In, Refrigerator, Stove-Electric,<br>Washer - Energy Star, Curtains and Blinds, Garage Heater |  |
| Heating               | Forced Air-1, Natural Gas                                                                                                                                                                                  |  |
| Fireplace             | Yes                                                                                                                                                                                                        |  |
| Fireplaces            | Mantel                                                                                                                                                                                                     |  |
| Stories               | 2                                                                                                                                                                                                          |  |
| Has Basement          | Yes                                                                                                                                                                                                        |  |
| Basement              | Full, Unfinished                                                                                                                                                                                           |  |
| Exterior              |                                                                                                                                                                                                            |  |
| Exterior              | Wood, Stone, Vinyl                                                                                                                                                                                         |  |
| Exterior Features     | Backs Onto Park/Trees, Fenced, Fruit Trees/Shrubs                                                                                                                                                          |  |
| Roof                  | Asphalt Shingles                                                                                                                                                                                           |  |
| Construction          | Wood, Stone, Vinyl                                                                                                                                                                                         |  |
| Foundation            | Concrete Perimeter                                                                                                                                                                                         |  |
|                       |                                                                                                                                                                                                            |  |