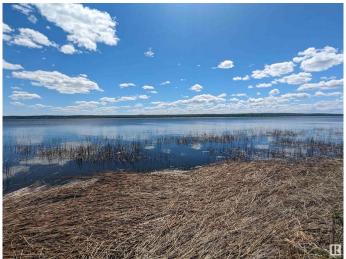

### \$215,000

0 Bedroom, 0.00 Bathroom, Rural on 1.23 Acres

None, Rural Lac Ste. Anne County, AB

Welcome to your slice of paradise on Lake Isle! This remarkable 1.23-acre parcel, nestled amidst lush, majestic trees, offers a tranquil escape from the everyday hustle. With convenient access from highway 633 and its ideal location west of Discover your private lakeside getaway on 1.23 acres with an impressive 293 feet of shoreline on beautiful Isle Lake! Tucked behind a natural tree buffer and gently sloped to the water, this fully treed parcel offers rare privacy with no subdivision rules. Build your dream cabin or year-round home â€" county and Alberta Transportation have already indicated setback approvals are obtainable. Launch kayaks or small boats right from shore, and enjoy sunny days surrounded by nature. Power and gas are nearby, future municipal sewer is planned, and it's paved all the way to the property for easy access year-round. No restrictive covenants, no timeline to build â€" design your retreat at your pace. Convenient access off Hwy 633, with a peaceful, natural setting just waiting to be