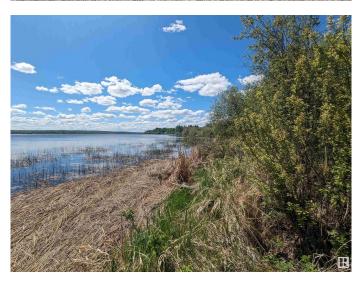

### \$215,000

0 Bedroom, 0.00 Bathroom, Rural on 1.23 Acres

None, Rural Lac Ste. Anne County, AB

Welcome to your slice of paradise on Lake Isle! This remarkable 1.23-acre parcel, nestled amidst lush, majestic trees, offers a tranquil escape from the everyday hustle. With convenient access from highway 633 and its ideal location west of Discover your private lakeside getaway on 1.23 acres with an impressive 293 feet of shoreline on beautiful Isle Lake! Tucked behind a natural tree buffer and gently sloped to the water, this fully treed parcel offers rare privacy with no subdivision rules. Build your dream cabin or year-round home â€" county and Alberta Transportation have already indicated setback approvals are obtainable. Launch kayaks or small boats right from shore, and enjoy sunny days surrounded by nature. Power and gas are nearby, future municipal sewer is planned, and it's paved all the way to the property for easy access year-round. No restrictive covenants, no timeline to build â€" design your retreat at your pace. Convenient access off Hwy 633, with a peaceful, natural setting just waiting to be