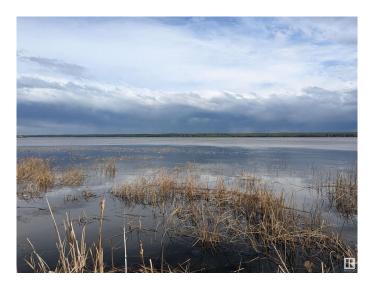

### \$215,000

0 Bedroom, 0.00 Bathroom, Rural on 1.23 Acres

None, Rural Lac Ste. Anne County, AB

Welcome to your slice of paradise on Lake Isle! This remarkable 1.23-acre parcel, nestled amidst lush, majestic trees, offers a tranquil escape from the everyday hustle. With convenient access from highway 633 and its ideal location west of Discover your private lakeside getaway on 1.23 acres with an impressive 293 feet of shoreline on beautiful Isle Lake! Tucked behind a natural tree buffer and gently sloped to the water, this fully treed parcel offers rare privacy with no subdivision rules. Build your dream cabin or year-round home â€" county and Alberta Transportation have already indicated setback approvals are obtainable. Launch kayaks or small boats right from shore, and enjoy sunny days surrounded by nature. Power and gas are nearby, future municipal sewer is planned, and it's paved all the way to the property for easy access year-round. No restrictive covenants, no timeline to build â€" design your retreat at your pace. Convenient access off Hwy 633, with a peaceful, natural setting just waiting to be