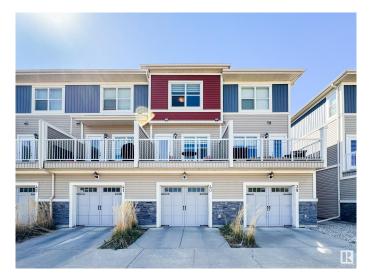

# \$340,000

2 Bedroom, 2.50 Bathroom, 1,571 sqft Condo / Townhouse on 0.00 Acres

Ambleside, Edmonton, AB

Modern 1571 sq.ft. townhome in Ambleside featuring two primary bedrooms, each with its own ensuite. The main floor offers a bright living room, a stylish kitchen with a massive island, stainless steel appliances, built-in desk, and a dining area that opens to a sunny balcony. A 2-piece bath completes the level. The ground floor includes a spacious entryway and a large den with oversized windowâ€"perfect as a home office. Comes with a single attached garage plus a titled parking stall. Steps from a K-9 school and close to Windermere shops, parks, Anthony Henday, and Terwillegar Drive.