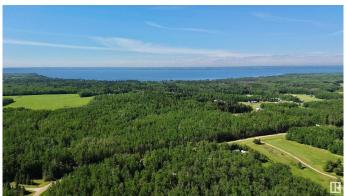

## \$390,000

2 Bedroom, 1.00 Bathroom, 802 sqft Rural on 4.52 Acres

Mulhurst Bay, Rural Wetaskiwin County, AB

Affordable acreage just a short drive to the north shore of Pigeon Lake. 4.5 acres, fully serviced lot with a year round home that has had numerous upgrades in the past few years: Kitchen, bathroom, windows, vinyl plank flooring, new metal siding with1 inch of styrofoam insulation on exterior walls making this a very efficient home to heat. 2 bedrooms, 1 full bath and open kitchen and living room. Outside, this very private lot is surrounded by trees and has an abundance of storage with a 30x20 Quonset, 3 storage sheds, a mobile shed, a wood shelter and a spot to park an RV. There are hot and cold taps outside, a water softener and hot water on demand. Escape to the country and start enjoying the peace and quiet of country living.