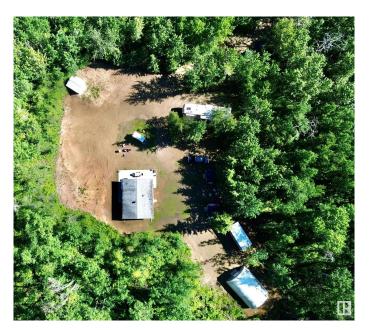

## \$390,000

2 Bedroom, 1.00 Bathroom, 802 sqft Rural on 4.52 Acres

Mulhurst Bay, Rural Wetaskiwin County, AB

Affordable acreage just a short drive to the north shore of Pigeon Lake. 4.5 acres, fully serviced lot with a year round home that has had numerous upgrades in the past few years: Kitchen, bathroom, windows, vinyl plank flooring, new metal siding with1 inch of styrofoam insulation on exterior walls making this a very efficient home to heat. 2 bedrooms, 1 full bath and open kitchen and living room. Outside, this very private lot is surrounded by trees and has an abundance of storage with a 30x20 Quonset, 3 storage sheds, a mobile shed, a wood shelter and a spot to park an RV. There are hot and cold taps outside, a water softener and hot water on demand. Escape to the country and start enjoying the peace and quiet of country living.

## **Essential Information**

MLS® # E4436607 Price \$390,000

Bedrooms 2 Bathrooms 1.00

Full Baths 1

Square Footage 802

Acres 4.52

Year Built 1996 Type Rural

Sub-Type Detached Single Family