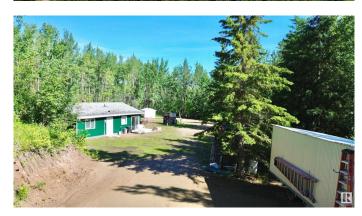

## \$390,000

2 Bedroom, 1.00 Bathroom, 802 sqft Rural on 4.52 Acres

Mulhurst Bay, Rural Wetaskiwin County, AB

Affordable acreage just a short drive to the north shore of Pigeon Lake. 4.5 acres, fully serviced lot with a year round home that has had numerous upgrades in the past few years: Kitchen, bathroom, windows, vinyl plank flooring, new metal siding with1 inch of styrofoam insulation on exterior walls making this a very efficient home to heat. 2 bedrooms, 1 full bath and open kitchen and living room. Outside, this very private lot is surrounded by trees and has an abundance of storage with a 30x20 Quonset, 3 storage sheds, a mobile shed, a wood shelter and a spot to park an RV. There are hot and cold taps outside, a water softener and hot water on demand. Escape to the country and start enjoying the peace and quiet of country living.

#### **Exterior**

Exterior Wood

Exterior Features Boating, Golf Nearby, Hillside, Schools, Shopping Nearby, Treed Lot

Construction Wood Foundation Slab