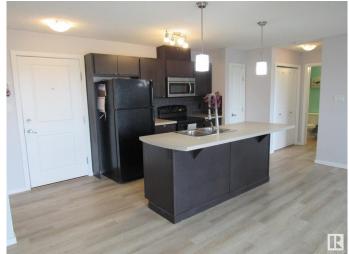

## \$159,000

2 Bedroom, 2.00 Bathroom, 810 sqft Condo / Townhouse on 0.00 Acres

Canon Ridge, Edmonton, AB

This charming top-floor condo features two bedrooms and two full bathrooms, complete with in-suite laundry and a titled underground parking space. The unit has been freshly painted and includes updated lighting, vinyl plank flooring, and an abundance of warm natural light. The modern kitchen offers plenty of cabinet and counter space, while the bedrooms are generously sized. One of the advantages of this condo is that you have no neighbors above you. Additionally, there is a large balcony that provides a fantastic view of downtown, making it a perfect spot to enjoy the Canada Day fireworks. This condo is ideally located for easy commuting within the city, with convenient access to the Yellowhead Highway and Anthony Henday Drive.