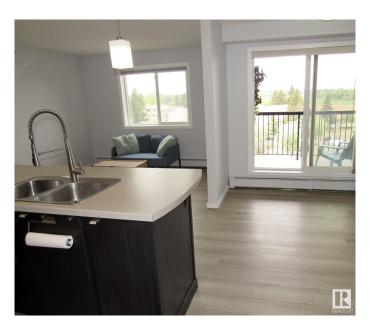

## \$159,000

2 Bedroom, 2.00 Bathroom, 810 sqft Condo / Townhouse on 0.00 Acres

Canon Ridge, Edmonton, AB

This charming top-floor condo features two bedrooms and two full bathrooms, complete with in-suite laundry and a titled underground parking space. The unit has been freshly painted and includes updated lighting, vinyl plank flooring, and an abundance of warm natural light. The modern kitchen offers plenty of cabinet and counter space, while the bedrooms are generously sized. One of the advantages of this condo is that you have no neighbors above you. Additionally, there is a large balcony that provides a fantastic view of downtown, making it a perfect spot to enjoy the Canada Day fireworks. This condo is ideally located for easy commuting within the city, with convenient access to the Yellowhead Highway and Anthony Henday Drive.