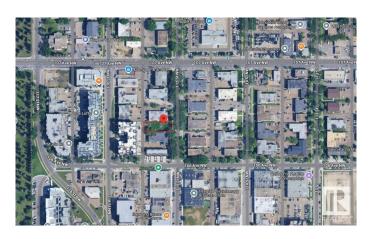

#### \$469,995

0 Bedroom, 0.00 Bathroom, Single Family on 0.00 Acres

Queen Mary Park, Edmonton, AB

Strategically located in a rapidly growing neighbourhood, this lot offers exceptional accessibility and strong appeal for multifamily development - zoned for a 30-unit, up to 6 storey multifamily apartment. Just minutes from transit lines and commercial corridors, the site ensures easy commutes and high visibility. The surrounding area features a blend of residential communities, schools/Grant MacEwan, shopping centers, and parks, ideal for attracting long-term tenants. Future residents will benefit from proximity to employment hubs, medical facilities, and lifestyle amenities, while developers will appreciate the areaâ€<sup>™</sup>s stable market rents andrising property values. With ongoing infrastructure improvements and nearby new construction, this location is part of a thriving, upward-trending zone. Whether targeting young professionals, families, or downsizers, the neighborhood's demographics support various unit mixes. This is a rare opportunity to build in a location that balances convenience and livability.

# **Community Information**

| Address     | 1 10618 115 Street |
|-------------|--------------------|
| Area        | Edmonton           |
| Subdivision | Queen Mary Park    |
| City        | Edmonton           |
| County      | ALBERTA            |
| Province    | AB                 |
| Postal Code | T5H 3K8            |
|             |                    |