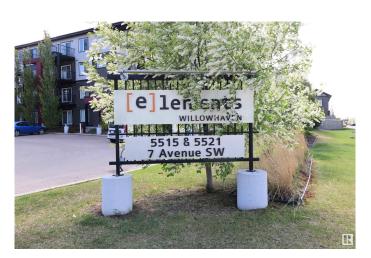

#### \$159,900

1 Bedroom, 1.00 Bathroom, 555 sqft Condo / Townhouse on 0.00 Acres

Charlesworth, Edmonton, AB

Great value with this stylish 1-bedroom condo in Charlesworth. This modern unit features dark flooring, stainless steel appliances, and an open-concept layout. The spacious primary bedroom offers a walk-through closet and a dual access ensuite for added privacy and convenience. You'll also find a built-in tech nookâ€"perfect for working from home or organizing your daily essentials. Enjoy in-suite laundry, a private balcony for relaxing and a titled outdoor parking stall. The building includes elevator access, and low condo fees cover heat and water. A fantastic opportunity to own in a well-connected, sought-after community that is close to shopping, schools, and transit.

#### **Essential Information**

MLS® # E4437113 Price \$159,900

Bedrooms 1

Bathrooms 1.00

Full Baths 1

Square Footage 555

Acres 0.00

Year Built 2014

#### **Exterior**

Exterior Wood, Stone, Vinyl

Exterior Features Landscaped, Public Transportation, Shopping Nearby

Roof Asphalt Shingles

Construction Wood, Stone, Vinyl

Foundation Concrete Perimeter