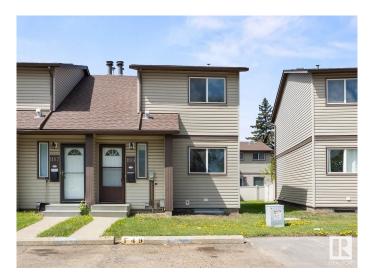

## \$204,900

3 Bedroom, 1.50 Bathroom, 1,050 sqft Condo / Townhouse on 0.00 Acres

Overlanders, Edmonton, AB

QUICK POSSESSION AVAILABLE -ATTENTION FIRST TIME HOME BUYERS. DOWNSIZERS, AND INVESTORS. This 3 Bedroom Townhome in Pioneer Estates is very well managed, and offers a great opportunity for you. Located near schools, bus stop, walking trails, and short drive to all your shopping spots, the River Valley and Hermitage Park! Standard Kitchen with Dining Space, Living Room and updated 2pce Bath. Upstairs includes 3 Bedrooms & 4pce Bath. Basement is unfinished, includes a laundry area, & could be a Family Room with Storage Area. 1 Parking Stall included and Management will rent another one to you if required. Pet's are welcomed with proper approval.

#### **Exterior**

Exterior Wood, Asphalt, Vinyl

Exterior Features Flat Site, Landscaped, Playground Nearby, Schools

Roof Asphalt Shingles

Construction Wood, Asphalt, Vinyl Foundation Concrete Perimeter