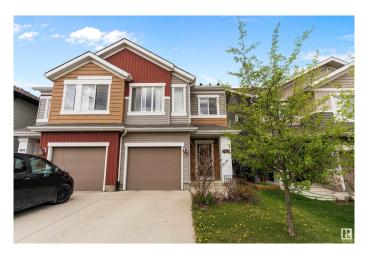

#### \$434,900

3 Bedroom, 2.50 Bathroom, 1,416 sqft Single Family on 0.00 Acres

Paisley, Edmonton, AB

Welcome Home! This beautifully maintained 3-bedroom half duplex in the sought-after community of Paisley offers comfort, convenience, and style. Step inside to find a bright and open main floor layout featuring rich laminate flooring and a modern kitchen complete with stainless steel appliancesâ€"perfect for entertaining or enjoying family meals. Upstairs, you'II love the spacious primary suite with a 4-piece ensuite, ideal for relaxing at the end of the day. Two additional bedrooms and a versatile bonus room provide plenty of space for a growing family, home office, or guests. This home also includes a single attached garage and a fully landscaped yard. Located in a vibrant and family-friendly neighbourhood, you're just minutes from shopping, public transportation, parks, and the Edmonton International Airport. Whether you're a first-time buyer, young family, or savvy investor, this property checks all the boxes. Don't miss out on this incredible opportunity to own in Paisley!

#### **Essential Information**

| MLS® # | E4437806  |
|--------|-----------|
| Price  | \$434,900 |

| Bedrooms       | 3             |
|----------------|---------------|
| Bathrooms      | 2.50          |
| Full Baths     | 2             |
| Half Baths     | 1             |
| Square Footage | 1,416         |
| Acres          | 0.00          |
| Year Built     | 2015          |
| Туре           | Single Family |
| Sub-Type       | Half Duplex   |
| Style          | 2 Storey      |
| Status         | Active        |