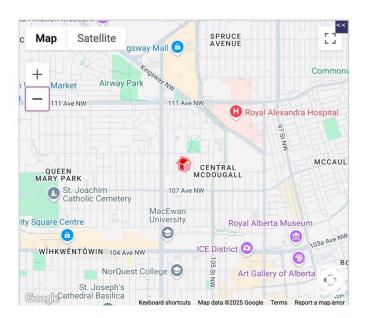

### \$369,000

0 Bedroom, 0.00 Bathroom, Single Family on 0.00 Acres

Central Mcdougall, Edmonton, AB

Perfect lot size is approximate 50 x 150 ft. Close to the Alexander Hospital, Kingsway Garden Mall, MacEwan University and walking distance to the Ice Ditrict. Minutes to downtown. This Unique lot is Zoned RM h16 so there is a wide range of uses to include the option to Build a 20 Unit Apartment Building and or a Commercial DAYCARE. Property is being sold for Lot Value but there is a Ternant currently paying \$1700 per month on a Month to Month basis. Perfect site for redevlopment and at this Pice with this Zoning this property will not last long.

# **Community Information**

Address 10822 107 Street

Area Edmonton

Subdivision Central Mcdougall

City Edmonton

County ALBERTA

Province AB

Postal Code T5H 2Z3