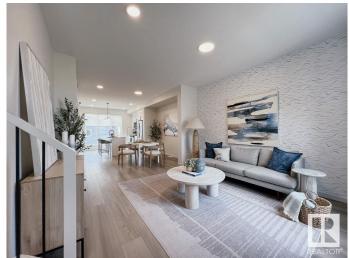

# \$449.900

3 Bedroom, 2.50 Bathroom, 1,353 sqft Single Family on 0.00 Acres

Alces, Edmonton, AB

Introducing the Metro Shift 18 by award winning Cantiro Homes, a rear laned single family home offering even more space and versatility. It is designed to fit on a wide range of lots and easily incorporate a side entrance for future basement income suite. The expansive open-concept main floor includes a spacious kitchen, dining, and living area â€" perfect for family living and entertaining. The basement offers groundworks/rough ins for a future legal suite, plus with the Equity Personalization Package, you can add a 2 beds basement suite, ideal for rental income or extended family, or opt to add the suite yourself at a later date. The Metro Shift 18 provides the perfect balance of space, convenience, and adaptability. \*photos are for representation only. Colours and finishing may vary\*

#### Interior

Interior Features ensuite bathroom

Appliances Dishwasher-Built-In, Oven-Microwave, Refrigerator, Stove-Electric

Heating Forced Air-1, Natural Gas

Stories 2

Has Basement Yes

Basement Full, Unfinished