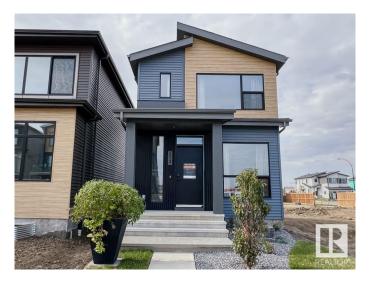

# \$449.900

3 Bedroom, 2.50 Bathroom, 1,353 sqft Single Family on 0.00 Acres

Alces, Edmonton, AB

Introducing the Metro Shift 18 by award winning Cantiro Homes, a rear laned single family home offering even more space and versatility. It is designed to fit on a wide range of lots and easily incorporate a side entrance for future basement income suite. The expansive open-concept main floor includes a spacious kitchen, dining, and living area â€" perfect for family living and entertaining. The basement offers groundworks/rough ins for a future legal suite, plus with the Equity Personalization Package, you can add a 2 beds basement suite, ideal for rental income or extended family, or opt to add the suite yourself at a later date. The Metro Shift 18 provides the perfect balance of space, convenience, and adaptability. \*photos are for representation only. Colours and finishing may vary\*

#### Interior

Interior Features ensuite bathroom

Appliances Dishwasher-Built-In, Oven-Microwave, Refrigerator, Stove-Electric

Heating Forced Air-1, Natural Gas

Stories 2

Has Basement Yes

Basement Full, Unfinished