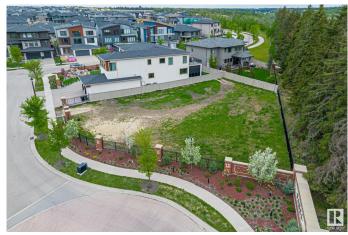

## \$749,000

0 Bedroom, 0.00 Bathroom, Condo / Townhouse on 0.00 Acres

Keswick Area, Edmonton, AB

Introducing Lot #22, one of the largest and most private estate lots at The Banks in Hendriks Point, Keswick on the River. This 13,584 sqft lot features a 72' building pocket and is situated on a quiet street, backing onto a natural reserve and within walking distance to the North Saskatchewan River. The Banks at Keswick is an exclusive community known for its high architectural standards, ensuring quality and elegance. This lot is located outside the main gates and is fully fenced, with the option to build a private gate to the property. It offers a quick commute to amenities such as golf courses, walking trails, parks, skiing, schools, restaurants, and shopping. The Edmonton International Airport is just a 20-minute drive away. Building plans specifically designed for this lot are available for purchase. Embrace the opportunity to create your dream home in this prestigious and serene location.

### **Exterior**

Exterior Features Airport Nearby, Backs Onto Park/Trees, Fenced, Golf Nearby, Level

Land, Park/Reserve, Private Setting, Schools, Shopping Nearby, Ski Hill

Nearby, Treed Lot, See Remarks