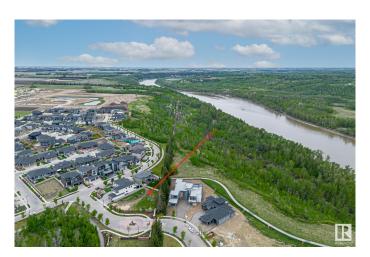

## \$749,000

0 Bedroom, 0.00 Bathroom, Condo / Townhouse on 0.00 Acres

Keswick Area, Edmonton, AB

Introducing Lot #22, one of the largest and most private estate lots at The Banks in Hendriks Point, Keswick on the River. This 13,584 sqft lot features a 72' building pocket and is situated on a quiet street, backing onto a natural reserve and within walking distance to the North Saskatchewan River. The Banks at Keswick is an exclusive community known for its high architectural standards, ensuring quality and elegance. This lot is located outside the main gates and is fully fenced, with the option to build a private gate to the property. It offers a quick commute to amenities such as golf courses, walking trails, parks, skiing, schools, restaurants, and shopping. The Edmonton International Airport is just a 20-minute drive away. Building plans specifically designed for this lot are available for purchase. Embrace the opportunity to create your dream home in this prestigious and serene location.

### **Exterior**

Exterior Features Airport Nearby, Backs Onto Park/Trees, Fenced, Golf Nearby, Level

Land, Park/Reserve, Private Setting, Schools, Shopping Nearby, Ski Hill

Nearby, Treed Lot, See Remarks