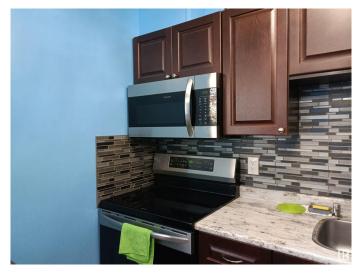

#### \$249,000

3 Bedroom, 2.50 Bathroom, 980 sqft Condo / Townhouse on 0.00 Acres

Homesteader, Edmonton, AB

Welcome to comfort and convenience in this beautifully renovated Northside townhome! Located just steps from major shopping centres and with quick access to the Henday, Wayne Gretzky Drive, and Yellowhead Trail, you're less than 20 minutes from almost anywhere in the city. This spacious home features 3 bedrooms and 2.5 bathrooms, with recent updates to the kitchen and bathrooms, including new cupboards, sinks, and faucets. The fully permitted finished basement offers a bright and open family room along with a 3-piece bathroom, perfect for extra living space or entertaining. Outside, enjoy a low-maintenance yard complete with a storage shed, ideal for keeping things tidy year-round. Freshly painted and move-in ready, this home is the perfect fit for its next family. Don't miss out on this turn-key opportunity!

#### Interior

Appliances Dryer, Microwave Hood Fan, Refrigerator, Stove-Electric, Washer

Heating Forced Air-1, Natural Gas

Stories 3

Has Basement Yes

Basement Full, Finished