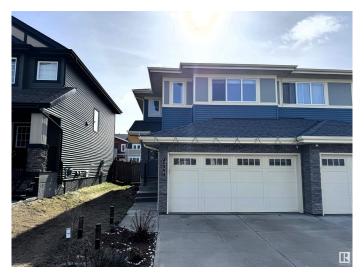

# \$499,900 - 3798 Weidle Crescent, Edmonton

MLS® #E4438237

# \$499.900

3 Bedroom, 3.50 Bathroom, 1,628 sqft Single Family on 0.00 Acres

Walker, Edmonton, AB

Beautifully maintained 2016-built home boasting a modern open-concept kitchen with ceiling-height cabinetry, quartz countertops, and premium stainless steel appliances. This spacious residence features 3 large bedrooms, 3.5 bathrooms, and a sunlit bonus room with expansive windows. The fully finished basement includes a second kitchenâ€"perfect for extended family or hosting guests. Enjoy outdoor living with a charming backyard complete with a gazebo.

# **Amenities**

Amenities Hot Water Natural Gas, No Animal Home, No Smoking Home

Parking Double Garage Attached

## **Exterior**

Exterior Wood, Vinyl

Exterior Features Fenced, Landscaped, Public Transportation, Schools

Roof Asphalt Shingles

Construction Wood, Vinyl

Foundation Concrete Perimeter