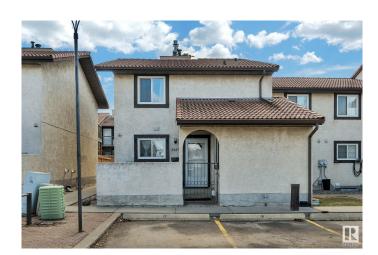

# \$245,000

3 Bedroom, 2.50 Bathroom, 1,378 sqft Condo / Townhouse on 0.00 Acres

Bisset, Edmonton, AB

Nestled in a prime location this corner unit is well over 1300 sq ft 3 Bedroom townhouse with fully finished basement. This units boast clay tile roofing, stucco exterior, fenced front and rear yard areas, and 3 bathrooms! Main floor has a bedroom, bathroom, huge living room and fireplace with rear yard access. Second floor features master bedroom with walk in closet and private balcony overlooking private fenced yard and second bedroom and 4-piece bathroom. Fully finished basement has another bathroom, in suite laundry and large family room. Very large townhouse for the price and location. 2 Large Fenced areas for the pet lover. Close to all amenities, elementary school and day care are in walking distance.

### **Exterior**

Exterior Wood, Stucco

Exterior Features Playground Nearby, Public Transportation, Schools, Shopping Nearby

Roof Asphalt Shingles

Construction Wood, Stucco

Foundation Concrete Perimeter