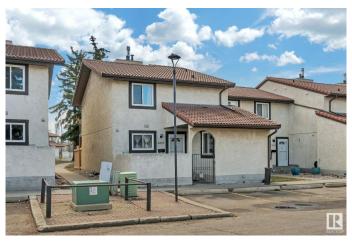

# \$245,000

3 Bedroom, 2.50 Bathroom, 1,378 sqft Condo / Townhouse on 0.00 Acres

Bisset, Edmonton, AB

Nestled in a prime location this corner unit is well over 1300 sq ft 3 Bedroom townhouse with fully finished basement. This units boast clay tile roofing, stucco exterior, fenced front and rear yard areas, and 3 bathrooms! Main floor has a bedroom, bathroom, huge living room and fireplace with rear yard access. Second floor features master bedroom with walk in closet and private balcony overlooking private fenced yard and second bedroom and 4-piece bathroom. Fully finished basement has another bathroom, in suite laundry and large family room. Very large townhouse for the price and location. 2 Large Fenced areas for the pet lover. Close to all amenities, elementary school and day care are in walking distance.

### **Exterior**

Exterior Wood, Stucco

Exterior Features Playground Nearby, Public Transportation, Schools, Shopping Nearby

Roof Asphalt Shingles

Construction Wood, Stucco

Foundation Concrete Perimeter